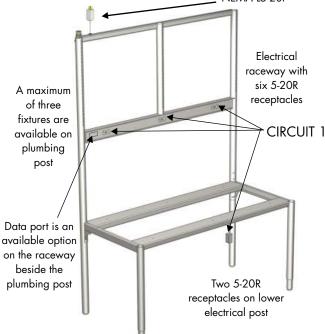

## 2100 SERIES LABORATORY BENCH SYSTEM

TYPICAL ELECTRICAL PLUG DETAIL Optima™ Laboratory Bench systems with one circuit are typically equipped with NEMA L5-20P locking plugs. Each assembly is supplied with 4 feet of white electrical cord. Requires 1 X 120V, 20A circuits.

Option code "2E": 1 CIRCUIT

60", 72" & 96" WIDE ASSEMBLY NEMA L5-20P

WIRING OPTION G Option code "3E": 2 CIRCUITS 60", 72" & 96" WIDE ASSEMBLY