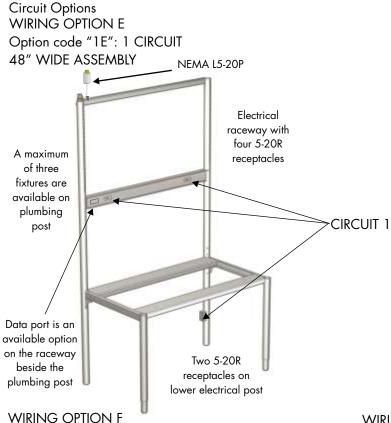

## 2100 SERIES LABORATORY BENCH SYSTEM

TYPICAL ELECTRICAL PLUG DETAIL Optima™ Laboratory Bench systems with one circuit are typically equipped with NEMA L5-20P locking plugs. Each assembly is supplied with 4 feet of white electrical cord. Requires 1 X 120V, 20A circuits.