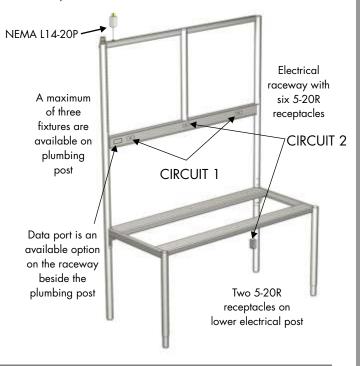

## TYPICAL ELECTRICAL PLUG DETAIL

Optima™ Laboratory Bench systems with two circuits or more are typically equipped with NEMA L14-20P locking plugs. Each assembly is supplied with 4 feet of white electrical cord. Requires 2X 120V, 20A circuits on a double pole circuit breaker.

Option code "2E": 1 CIRCUIT

60", 72" & 96" WIDE ASSEMBLY NEMA L5-20P

WIRING OPTION G Option code "3E": 2 CIRCUITS 60", 72" & 96" WIDE ASSEMBLY