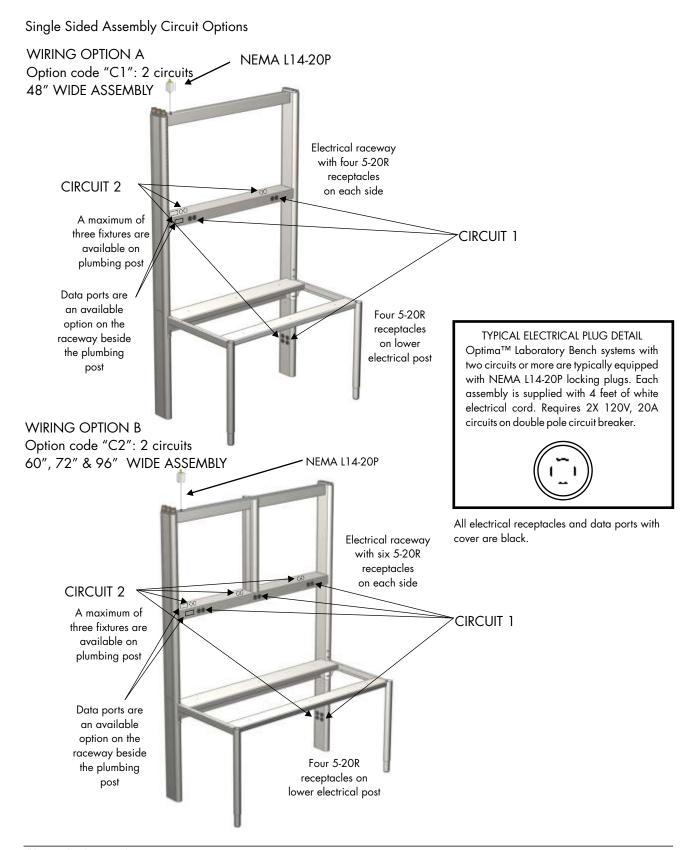

## **OPTIMA**<sup>TM</sup>

Double Sided Assembly Circuit Options

## WIRING OPTION A WIRING OPTION C Option code "C3": 4 circuits on a double Option code "C1": 2 circuits on a double pole circuit breakers pole circuit breaker 48" WIDE ASSEMBLY 48" WIDE ASSEMBLY NEMA L14-20P→ NEMA L14-20P -Electrical raceway with four 5-20R **CIRCUIT 2 CIRCUIT 3** receptacles on each side A maximum of A maximum o CIRCUIT 1 three fixtures three fixtures are available are available on plumbing post on plumbing CIRCUIT 1 post Four 5-20R Four 5-20R Data ports are an Data ports are an receptacles on available option on available option receptacles on lower electrical post lower electrical post the raceway beside on the raceway beside the the plumbing post plumbing post WIRING OPTION D WIRING OPTION B Option code "C4": 4 circuits on a double Option code "C2": 2 circuits on a double pole circuit breakers pole circuit breaker 60", 72" & 96" WIDE ASSEMBLY 60", 72" & 96" WIDE ASSEMBLY NEMA L14-20P NEMA L14-20P Electrical **CIRCUIT 2** raceway with **CIRCUIT 3** six 5-20R receptacles on each side A maximum of A maximum of three fixtures **CIRCUIT 1** three fixtures Y are available are available on plumbing on plumbing **CIRCUIT 1** post post Four 5-20R Four 5-20R receptacles on receptacles on Data ports are an lower electrical post lower electrical post Data ports are an available option on available option on the raceway beside the raceway beside the plumbing post the plumbing post