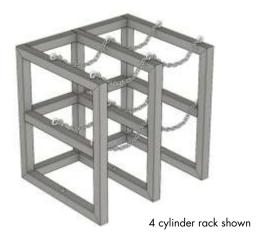

| Width | Item Number | Capable of Holding |  |
|-------|-------------|--------------------|--|
| 16"   | CSR2116     | 2 Cylinder         |  |
| 30"   | CSR2230     | 4 Cylinders        |  |
| 44"   | CSR2344     | 6 Cylinders        |  |
| 58"   | CSR2458     | 8 Cylinders        |  |
| 72"   | CSR2572     | 10 Cylinders       |  |

- Two cylinder deep storage rack.
- Holds up to 10" diameter cylinders.
- Welded steel rack 30"high x 26"deep.
- Secure to both walls and floor with  $\frac{1}{2}$ " steel anchor bolts.
- Non-kink zinc plated chain.