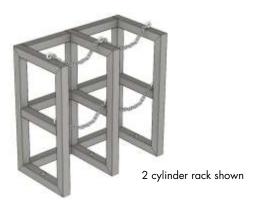

| Width | Item Number | Capable of Holding |  |
|-------|-------------|--------------------|--|
| 16"   | CSR2116     | 2 Cylinder         |  |
| 30"   | CSR2230     | 4 Cylinders        |  |
| 44"   | CSR2344     | 6 Cylinders        |  |
| 58"   | CSR2458     | 8 Cylinders        |  |
| 72"   | CSR2572     | 10 Cylinders       |  |

- Two cylinder deep storage rack.
- Holds up to 10" diameter cylinders.
- Welded steel rack 30"high x 26"deep.
- Secure to both walls and floor with  $\frac{1}{2}$ " steel anchor bolts.
- Non-kink zinc plated chain.