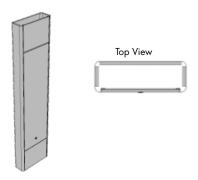

lab-tested furniture systems

QUALITY BY DESIGN

## **MISCELLANEOUS ITEMS**

## Full Access Island Service Drops





- Use to carry utilities from the counter top up through the ceiling.
- Service Drop offers full height (from counter top to ceiling) access to services.
- Front panel attaches with 'Z' clip.
- Designed to fit on a 22" wide  $\times$  5" high  $\times$  6" deep curb.

# Full Access Wall Service Drops





- Use to carry utilities from the counter top up through the ceiling.
- Service Drop offers full height (from counter top to ceiling) access to
- Front panel attaches with 'Z' clip.
- Designed to fit on a 22" wide x 5" high x 4" deep curb.





QUALITY BY DESIGN

## MISCELLANEOUS ITEMS

### Service Drops



### Radius Island Service Drops



#### Radius Wall Service Drops



#### Service Drop Ceiling Trims



|        | 6" Deep  |          | 8″ D     | eep      |
|--------|----------|----------|----------|----------|
| Height | 12"Width | 24"Width | 12″Width | 24"Width |
| 78″    | SDP3078  | SDP4078  | SDP1078  | SDP2078  |
| 90"    | SDP3090  | SDP4090  | SDP1090  | SDP2090  |

- Use to carry utilities from the counter top up through the ceiling, for wall and island applications.
- Each assembly consists of two 12" high fixed upper and lower panels and a lift off center panel.
- 78" high service drop has 54" center lift off panel.
- 90" high service drop has 66" center lift off panel.

| Height | 12"Width | 24"Width |
|--------|----------|----------|
| 78″    | SDP1178  | SDP2178  |
| 90"    | SDP1190  | SDP2190  |

- Use