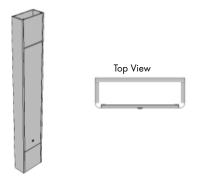

ab-tested furniture systems

QUALITY BY DESIGN

## **MISCELLANEOUS ITEMS**

## Full Access Island Service Drops





- Use to carry utilities from the counter top up through the ceiling.
- Service Drop offers full height (from counter top to ceiling) access to services.
- Front panel attaches with 'Z' clip.
- Designed to fit on a 22" wide  $\times$  5" high  $\times$  6" deep curb.

# Full Access Wall Service Drops





- Use to carry utilities from the counter top up through the ceiling.
- Service Drop offers full height (from counter top to ceiling) access to
- Front panel attaches with 'Z' clip.
- Designed to fit on a 22" wide x 5" high x 4" deep curb.





QUALITY BY DESIGN

## MISCELLANEOUS ITEMS

### Service Drops



### Radius Island Service Drops



#### Radius Wall Service Drops



#### Service Drop Ceiling Trims



|        | 6" Deep  |          | 8″ D     | eep      |
|--------|----------|----------|----------|----------|
| Height | 12"Width | 24"Width | 12″Width | 24"Width |
| 78″    | SDP3078  | SDP4078  | SDP1078  | SDP2078  |
| 90"    | SDP3090  | SDP4090  | SDP1090  | SDP2090  |

- Use to carry utilities from the counter top up through the ceiling, for wall and island applications.
- Each assembly consists of two 12" high fixed upper and lower panels and a lift off center panel.
- 78" high service drop has 54" center lift off panel.
- 90" high service drop has 66" center lift off panel.

| Height | 12"Width | 24"Width |
|--------|----------|----------|
| 78″    | SDP1178  | SDP2178  |
| 90"    | SDP1190  | SDP2190  |

- Use to carry utilities from the counte