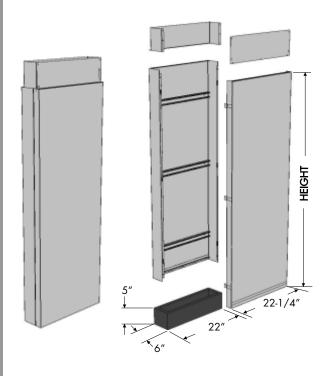

## Full Access Island Service Drops

- Use to carry utilities from the counter top up through the ceiling.
- Service Drop offers full height (from counter top to ceiling) access to services.
- Front panel attaches with 'Z' clip.
- Designed to fit on a 22" wide  $\times$  5" high  $\times$  6" deep curb.