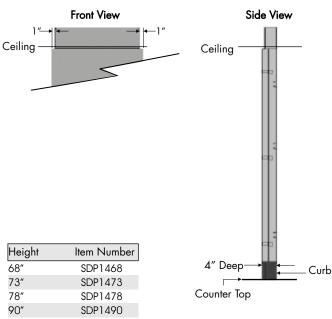

# Full Access Wall Service Drops

- Use to carry utilities from the counter top up through the ceiling.
- Service Drop offers full height (from counter top to ceiling) access to
- Front panel attaches with 'Z' clip.
- Designed to fit on a 22" wide x 5" high x 4" deep curb.