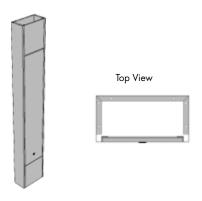

## Full Access Island Service Drops

- Use to carry utilities from the counter top up through the ceiling.
- Service Drop offers full height (from counter top to ceiling) access to services.
- Front panel attaches with 'Z' clip.
- Designed to fit on a 22" wide  $\times$  5" high  $\times$  6" deep curb.