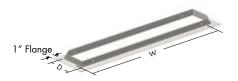

#### Service Drop Ceiling Trims

|        | 6" Deep  |          | 8″ D     | eep      |
|--------|----------|----------|----------|----------|
| Height | 12"Width | 24"Width | 12″Width | 24"Width |
| 78″    | SDP3078  | SDP4078  | SDP1078  | SDP2078  |
| 90"    | SDP3090  | SDP4090  | SDP1090  | SDP2090  |

| Depth ' | 12″Width | 24"Width |
|---------|----------|----------|
| 6"      | EDC1006  | EDC2006  |
| 8"      | EDC1000  | EDC2000  |

- Not for use with Radius and Full access Service Drops.
- Required when Service Drop extends past the ceiling tile.
- Suitable for a 6" and 8" deep Service Drop.