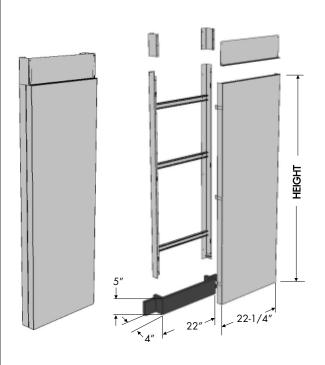

# Full Access Wall Service Drops

- Use to carry utilities from the counter top up through the ceiling.
- Service Drop offers full height (from counter top to ceiling) access to
- Front panel attaches with 'Z' clip.
- Designed to fit on a 22" wide x 5" high x 4" deep curb.