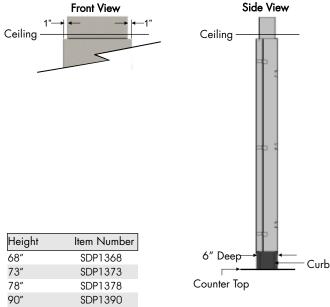

## Full Access Island Service Drops

- Use to carry utilities from the counter top up through the ceiling.
- Service Drop offers full height (from counter top to ceiling) access to services.
- Front panel attaches with 'Z' clip.
- Designed to fit on a 22" wide  $\times$  5" high  $\times$  6" deep curb.