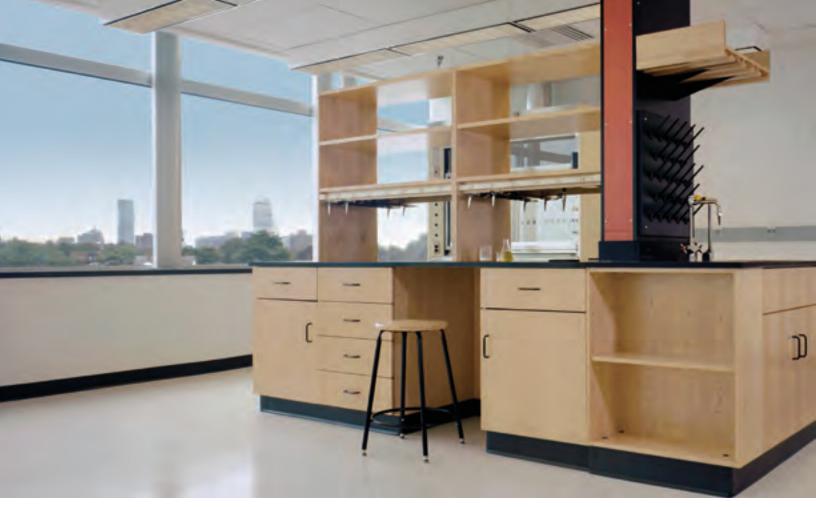

## In this new space for Alexandria Real Estate Equities (AREE) -Science Hotel

Lexington Series Wood Veneer Casework

Cambridge Series Fixed H-Frame Tables

**Epoxy Resin Tops** 

Harvard Series Fume Hoods

The Science Hotel is a 17,700 square foot facility consisting of 14 individual lab suites. Each comes equipped with Lexington Series maple casework and two New England Lab Harvard Series fume hoods. The room design layout allows tenants to configure space according to their own individual requirements. Additional casework, tables and fume hoods may be added or rearranged as needs change. Also included in each suite are epoxy resin work surfaces, pegboards and WaterSaver fixtures.