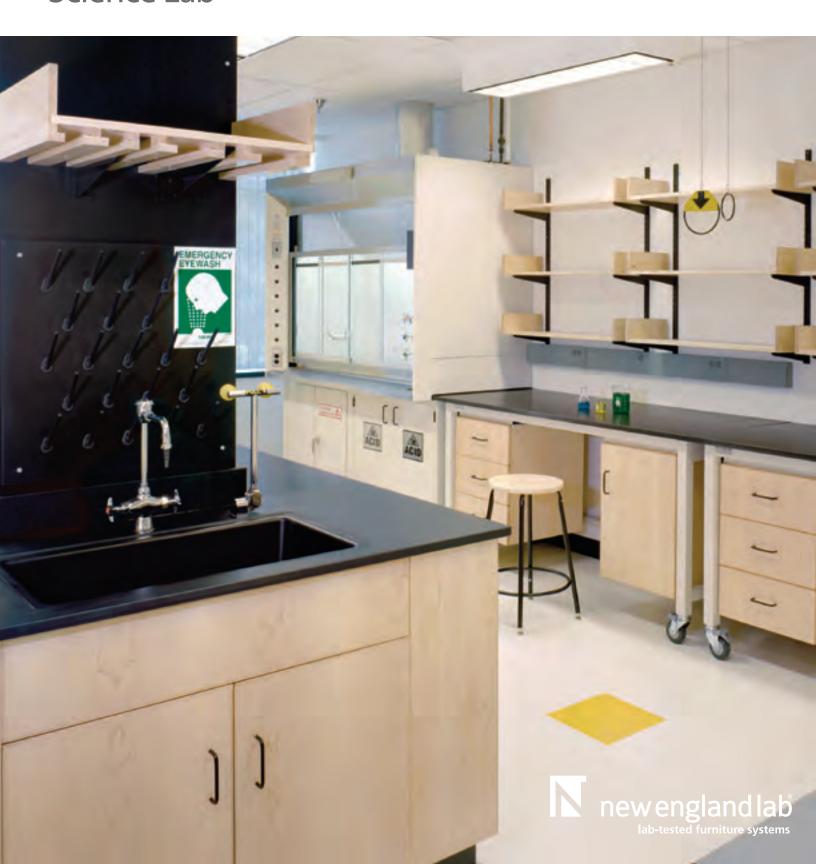

## In this new space for Alexandria Real Estate Equities (AREE) -Science Hotel

Lexington Series Wood Veneer Casework

Cambridge Series Fixed H-Frame Tables

**Epoxy Resin Tops** 

Harvard Series Fume Hoods

The Science Hotel is a 17,700 square foot facility consisting of 14 individual lab suites. Each comes equipped with Lexington Series maple casework and two New England Lab Harvard Series fume hoods. The room design layout allows tenants to configure space according to their own individual requirements. Additional casework, tables and fume hoods may be added or rearranged as needs change. Also included in each suite are epoxy resin work surfaces, pegboards and WaterSaver fixtures.