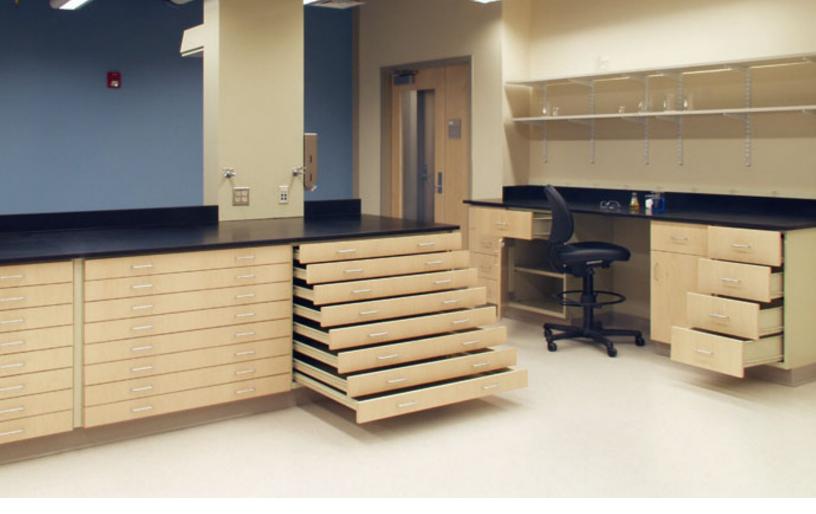

## In this new space for Brown University - Biomed Labs

Wakefield Series Design Overlay Casework

**Epoxy Resin and Plastic Laminate Tops** 

**Epoxy Resin Sinks and Pegboards** 

Pro Series Fume Hoods

Brown University was designed with five floors of Wakefield Series casework constructed of painted steel frames and complemented with vertically matched maple door and drawer fronts. Sitting height writing stations with plastic laminate countertops and shelves with tack boards, were included at each bench. Black epoxy counter tops, sinks and pegboards included with WaterSaver faucets and fixtures. Custom cabinets were built with extra wide drawers ideally used for flat storage of maps, posters or charts. Finally, Pro Series fume hoods which contain a chain and sprocket sash system were also supplied on this project.