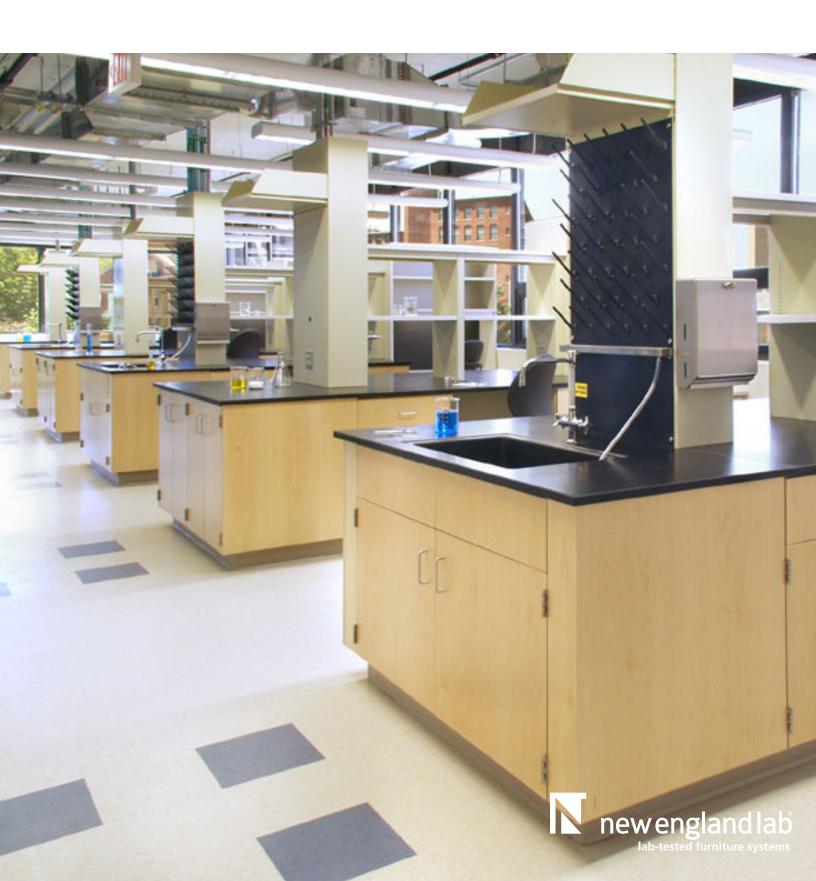

## In this new space for Brown University - Biomed Labs

Wakefield Series Design Overlay Casework

**Epoxy Resin and Plastic Laminate Tops** 

**Epoxy Resin Sinks and Pegboards** 

Pro Series Fume Hoods

Brown University was designed with five floors of Wakefield Series casework constructed of painted steel frames and complemented with vertically matched maple door and drawer fronts. Sitting height writing stations with plastic laminate countertops and shelves with tack boards, were included at each bench. Black epoxy counter tops, sinks and pegboards included with WaterSaver faucets and fixtures. Custom cabinets were built with extra wide drawers ideally used for flat storage of maps, posters or charts. Finally, Pro Series fume hoods which contain a chain and sprocket sash system were also supplied on this project.