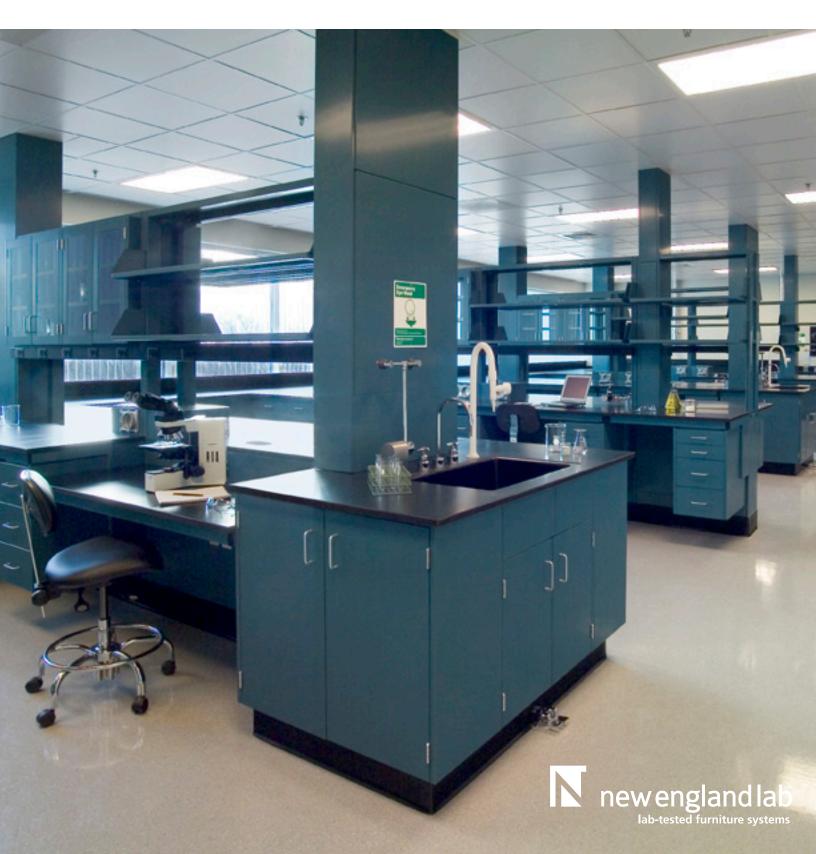

## In this new space for Cytyc Corporation - Corporate Headquarters

Flex Series Core Based System

Manchester Series Painted Steel Casework

Arlington Series Plastic Laminate Casework

Plastic Laminate and Epoxy Resin Tops

Harvard Series Fume Hoods

New England Lab provided laboratory furniture and equipment on a design-build basis for this project. Flex Series core system with our Manchester Series painted steel cabinets were selected to help eliminate the typical disruption of future changing needs of the company's research. Epoxy work surfaces along the length of the bench have the flexibility of being removed or height adjusted, while the cabinets are suspended or mobile for easy relocation. Specialty exhaust duct connections were built into several bench locations.