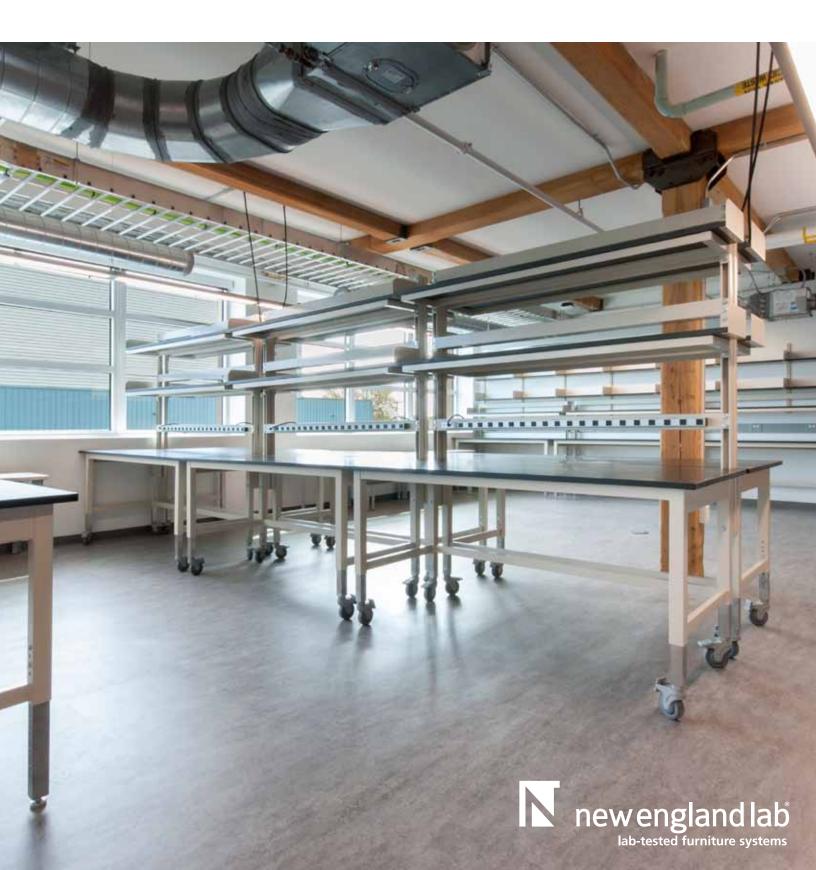

## In this renovated space for Tufts University - 574 Boston Avenue

**Cambridge Series Tables** 

Pro Series Fume Hoods

WaterSaver Fixtures

Tufts University was looking to furnish a few new laboratories with a very aggressive time frame. New England Lab's rapid ship division, NEL Direct, supplied mobile tables, wall shelving, plumbing fixtures and fume hoods. Some tables were equipped with overhead shelving, wall cabinets, and powerstrips as required. All tables can accommodate levelers and/or casters and are height adjustable for maximum flexibility. The majority of the products were delivered and installed within three weeks to keep the project on track.