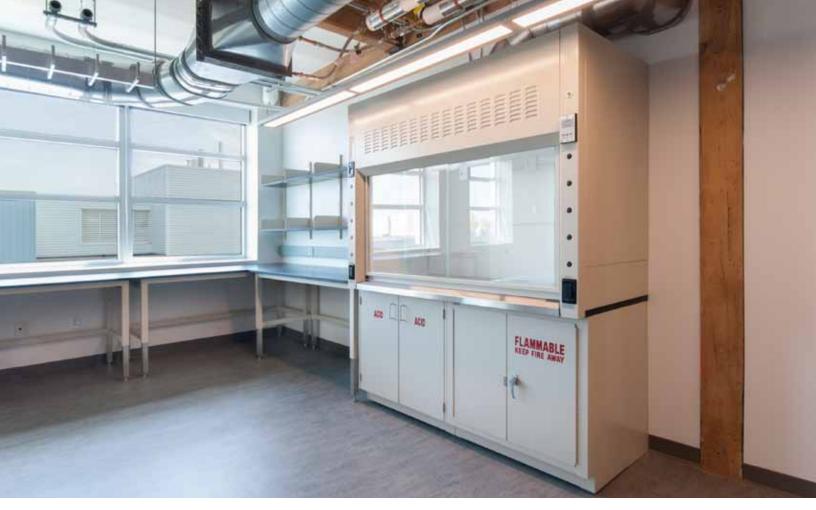

## In this renovated space for Tufts University - 574 Boston Avenue

**Cambridge Series Tables** 

Pro Series Fume Hoods

WaterSaver Fixtures

Tufts University was looking to furnish a few new laboratories with a very aggressive time frame. New England Lab's rapid ship division, NEL Direct, supplied mobile tables, wall shelving, plumbing fixtures and fume hoods. Some tables were equipped with overhead shelving, wall cabinets, and powerstrips as required. All tables can accommodate levelers and/or casters and are height adjustable for maximum flexibility. The majority of the products were delivered and installed within three weeks to keep the project on track.