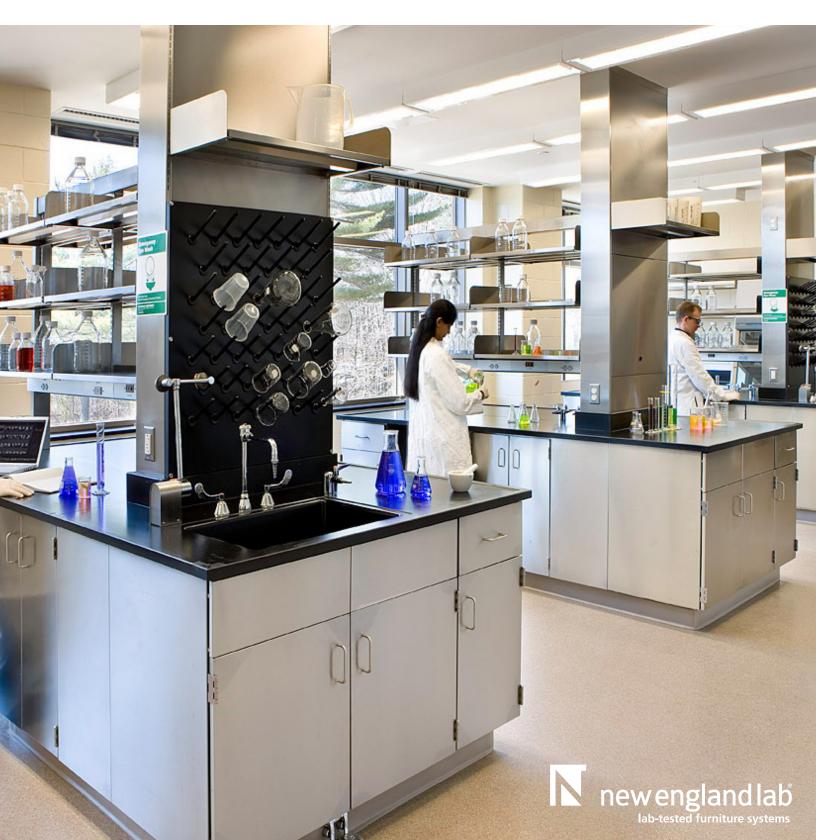

## In this new lab for UMASS - Dartmouth Research Facility

Stratford Series Stainless Steel Casework

Lexington Series Wood Veneer Casework

**Epoxy Resin and Stainless Steel Tops** 

**Epoxy Resin Sinks and Pegboards** 

The Research Facility combines a secure Level 3 laboratory and lab space providing much needed laboratory space for the University of Massachusetts. The space incorporates our Stratford Series stainless steel casework providing the durability and level of cleaning necessary in a BSL-3 facility. Teaching and research space utilized the warm feel of our Lexington Series wood casework with epoxy work surfaces and wood shelves. A variety of fixture, faucets, safety showers, eye washes and other lab accessories were provided to complete the lab project.