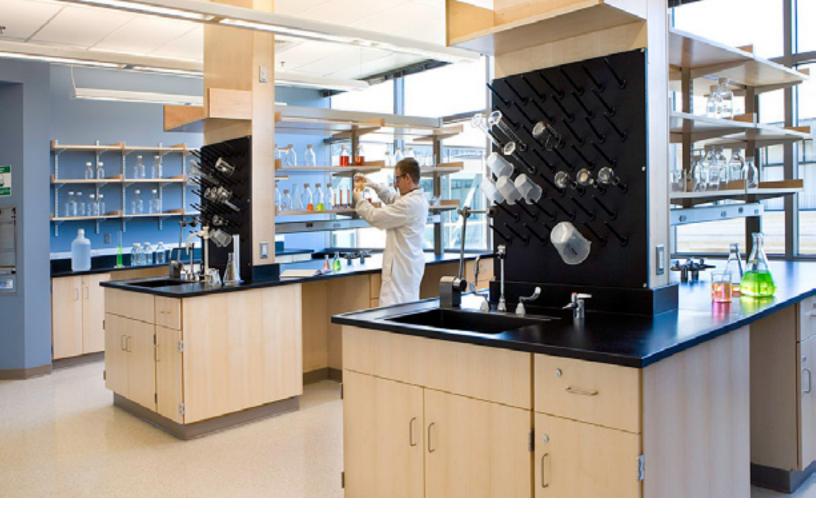

## In this new lab for UMASS - Dartmouth Research Facility

Stratford Series Stainless Steel Casework

Lexington Series Wood Veneer Casework

**Epoxy Resin and Stainless Steel Tops** 

**Epoxy Resin Sinks and Pegboards** 

The Research Facility combines a secure Level 3 laboratory and lab space providing much needed laboratory space for the University of Massachusetts. The space incorporates our Stratford Series stainless steel casework providing the durability and level of cleaning necessary in a BSL-3 facility. Teaching and research space utilized the warm feel of our Lexington Series wood casework with epoxy work surfaces and wood shelves. A variety of fixture, faucets, safety showers, eye washes and other lab accessories were provided to complete the lab project.