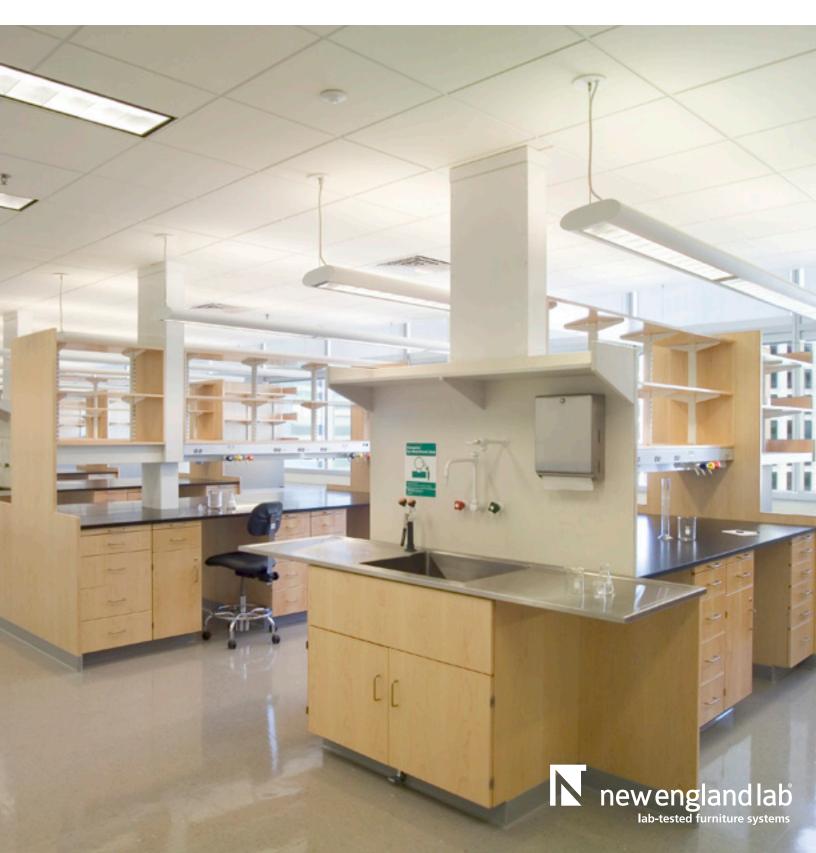

## In this new lab for University - Brain and Cognitive Sciences Complex

Lexington Series Wood Veneer Casework

Stratford Series Stainless Steel Casework

Epoxy Resin, Plastic Laminate, and Stainless Steel Tops

Colortech Lab Fixtures

As a part of this five-story complex New England Lab provided laboratory furniture for wet and dry labs as well as animal facilities. Products included Lexington Series maple casework, epoxy resin work surfaces, stainless steel work surfaces with sinks, and adjustable reagent shelving. Tech desk units were provided in write-up areas and Stratford Series stainless steel casework was installed in specialized areas.