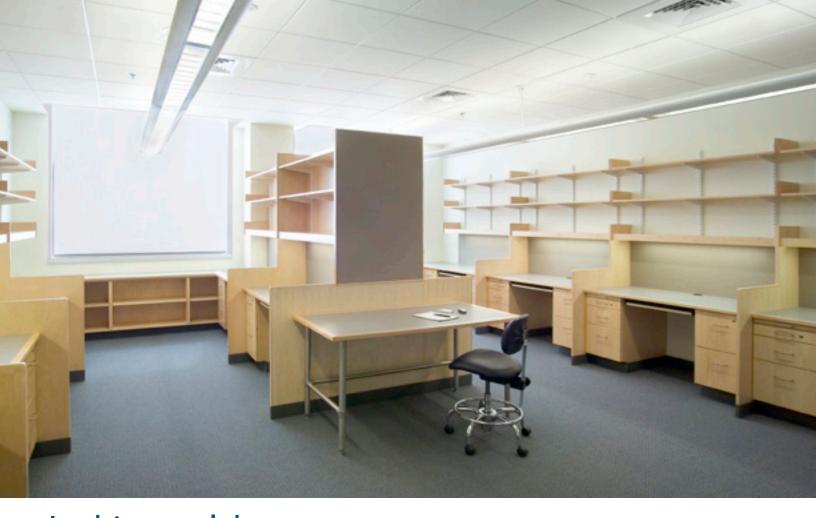

## In this new lab for University - Brain and Cognitive Sciences Complex

Lexington Series Wood Veneer Casework

Stratford Series Stainless Steel Casework

Epoxy Resin, Plastic Laminate, and Stainless Steel Tops

Colortech Lab Fixtures

As a part of this five-story complex New England Lab provided laboratory furniture for wet and dry labs as well as animal facilities. Products included Lexington Series maple casework, epoxy resin work surfaces, stainless steel work surfaces with sinks, and adjustable reagent shelving. Tech desk units were provided in write-up areas and Stratford Series stainless steel casework was installed in specialized areas.