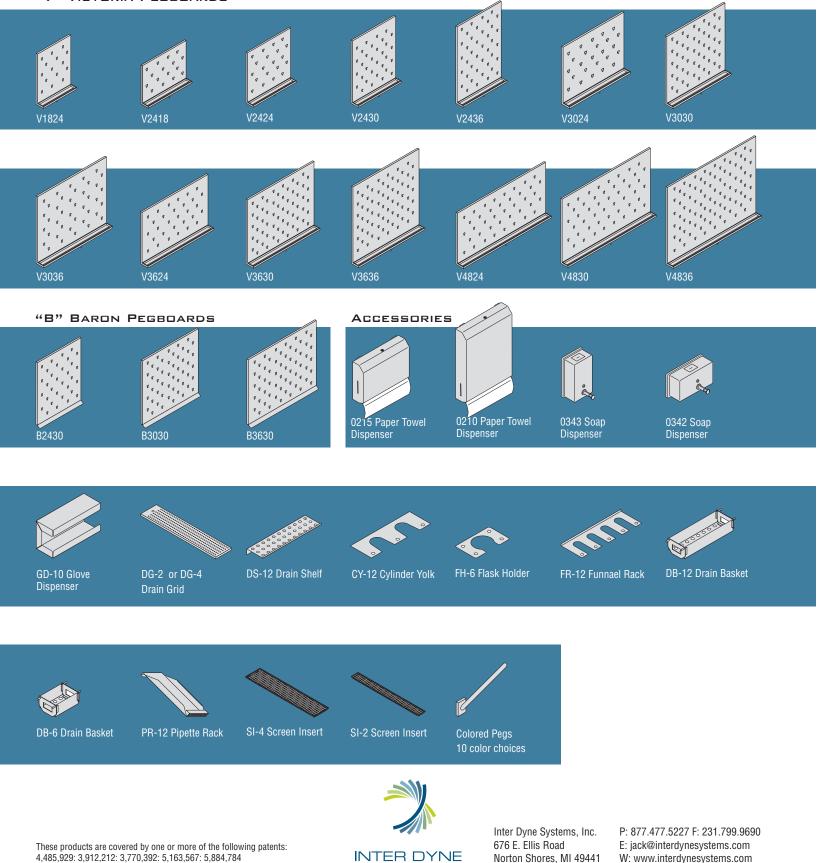

## "V" VICTORIA PEGBOARDS

SYSTEMS

## PEGBOARDS & ACCESSORIES

Inter Dyne Systems is the solution for outfitting your laboratory. Our pegboards, shelves, countertops, narcotic cabinets and specimen pass-through boxes are made of high-quality stainless steel to ensure a sterile and versatile workstation.

Our Mod-Rack<sup>™</sup> pegboards come in a variety of sizes and mounting options and can be easily modified with our wide-selection of accessory options to meet the specific needs of your facility.

Contact a member of our friendly sales staff today to begin building your customized workstation.