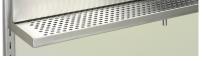

## DRIP TROUGHS AND ACCESSORY OPTIONS

Stainless steel drip troughs can be mounted to the bottom of any acrylic or epoxy pegboard. All troughs come with three feet of clear PVC tubing and pre-drilled holes for easy installation. You can select a stainless steel screen insert or drain grid to create an additional shelf-like surface for drying. All sizes are stocked and ready for immediate shipping.

Stainless steel face-mount drip troughs are designed for use with any pegboard. Troughs come complete with three feet of clear PVC tubing and pre-drilled holes for easy instillation. Face-mount drip troughs can be ordered with a screen insert or drain grid to add additional drying or storage space. They are manufactured from high-quality stainless steel and are stocked for immediate shipment

#### STAINLESS STEEL SCREEN INSERTS & DRAIN GRIDS

The stainless steel screen inserts & drain grids are ideal for keeping items off the bottom of the trough. Also they can be utilized as a drying shelf. These items can be used with any Inter Dyne Systems drip trough or Victoria Style pegboard. 4" wide screen insert and drain grid shown at left.