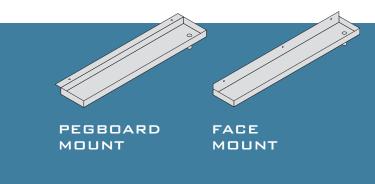

## DRIP TROUGHS AND ACCESSORY OPTIONS

Stainless steel drip troughs can be mounted to the bottom of any acrylic or epoxy pegboard. All troughs come with three feet of clear PVC tubing and pre-drilled holes for easy installation. You can select a stainless steel screen insert or drain grid to create an additional shelf-like surface for drying. All sizes are stocked and ready for immediate shipping.

Stainless steel face-mount drip troughs are designed for use with any pegboard. Troughs come complete with three feet of clear PVC tubing and pre-drilled holes for easy instillation. Face-mount drip troughs can be ordered with a screen insert or drain grid to add additional drying or storage space. They are manufactured from high-quality stainless steel and are stocked for immediate shipment

| PEGBOARD MOUNT | Pegboard<br>Mount | Face<br>Mount           | Screen<br>Insert | DRAIN<br>Grid |
|----------------|-------------------|-------------------------|------------------|---------------|
|                | HDT-18-2          | FDT-18-2                | SI-18-2          | DG-18-2       |
|                | HDT-18-4          | FDT-18-4                | SI-18-4          | DG-18-4       |
|                | HDT-20-2          | FDT-20-2                | SI-20-2          | DG-20-2       |
|                | HDT-20-4          | FDT-20-4                | SI-20-4          | DG-20-4       |
|                | HDT-24-2          | FDT-24-2                | SI-24-2          | DG-24-2       |
|                | HDT-24-4          | FDT-24-4                | SI-24-4          | DG-24-4       |
| FACE MOUNT     | HDT-30-2          | FDT-30-2                | SI-30-2          | DG-30-2       |
|                | HDT-30-4          | FDT-30-4                | SI-30-4          | DG-30-4       |
|                | HDT-32-2          | FDT-32-2                | SI-32-2          | DG-32-2       |
|                | HDT-32-4          | FDT-32-4                | SI-32-4          | DG-32-4       |
|                | HDT-36-2          | FDT-36-2                | SI-36-2          | DG-36-2       |
|                | HDT-36-4          | FDT-36-4                | SI-36-4          | DG-36-4       |
|                | HDT-42-2          | FDT-42-2                | SI-42-2          | DG-42-2       |
|                | HDT-42-4          | FDT-42-4                | SI-42-4          | DG-42-4       |
|                | HDT-48-2          | FDT-48-2                | SI-48-2          | DG-48-2       |
|                | HDT-48-4          | FDT-48-4                | SI-48-4          | DG-48-4       |
|                | 2" or 4"<br>Depth | 2" or 4"<br>Depth<br>1" |                  |               |
|                | End View          | End View                |                  |               |