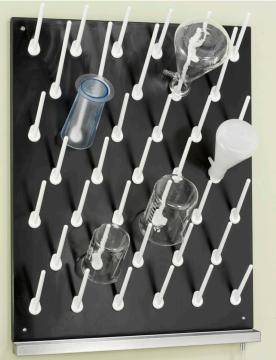

# EPOXY PEGBOARDS

At Inter Dyne Systems we understand how time can be of the essence for many lab dealers or end users. With this issue in mind we stock various standard sized epoxy pegboards that can be shipped quickly for immediate resolve. A stainless steel drip trough can be easily mounted to the bottom edge. Epoxy pegboards are black 1" thick and available with white or black pegs in a variety of lengths.