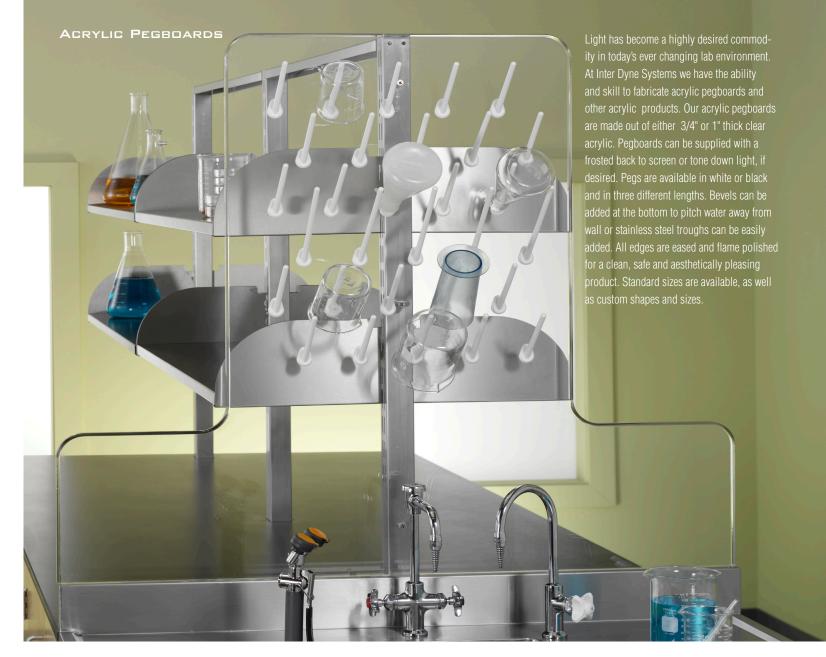

## PEGBOARDS & ACCESSORIES

Inter Dyne Systems is the solution for outfitting your laboratory. Our pegboards, shelves, countertops, narcotic cabinets and specimen pass-through boxes are made of high-quality stainless steel to ensure a sterile and versatile workstation.

Our Mod-Rack<sup>™</sup> pegboards come in a variety of sizes and mounting options and can be easily modified with our wide-selection of accessory options to meet the specific needs of your facility.

Contact a member of our friendly sales staff today to begin building your customized workstation.