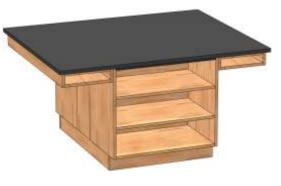

#### Quad Student Workstation

- Quad Student Workstations are designed to be used from all sides.
- Dimensions of 58" wide by 58" deep are available in sitting height (28-3/4") and standing height (34-3/4").
- Cabinet configurations are identical on each side of the assembly and include accessible center space.
- Cabinet dimensions are 24" wide by 20" high by 15" deep.
- Quantity of four (one per side) 120volt, 20 amperage electrical receptacles are optional.
- A variety of assemblies are available with different cabinet configurations. Please contact Mott for details.
- Cabinets have a removable back in order to access a 19" wide by 10-1/4" high cutout in pedestal.
- Counter tops are not included.