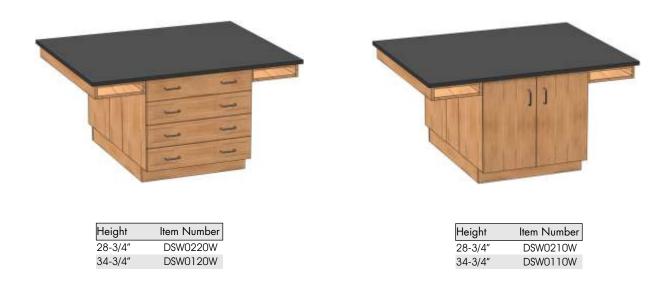

#### Quad Student Workstation

- Quad Student Workstations are designed to be used from all sides.
- Dimensions of 58" wide by 58" deep are available in sitting height (28-3/4") and standing height (34-3/4").
- Cabinet configurations are identical on each side of the assembly and include accessible center space.
- Cabinet dimensions are 24" wide by 20" high by 15" deep.
- Quantity of four (one per side) 120volt, 20 amperage electrical receptacles are optional.
- A variety of assemblies are available with different cabinet configurations. Please contact Mott for details.
- Cabinets have a removable back in order to access a 19" wide by 10-1/4" high cutout in pedestal.
- Counter tops are not included.

Workstation with electrical receptacles shown

| Height       | Plain    | With Electrical |
|--------------|----------|-----------------|
| 28-3/4" High | QSW0200W | QSWE200W        |
| 34-3/4" High | QSW0100W | QSWE100W        |

| Height       | Plain    | With Electrical |
|--------------|----------|-----------------|
| 28-3/4" High | QSW0220W | QSWE220W        |
| 34-3/4" High | QSW0120W | QSWE120W        |

• Maximum sink size is 16" x 16" with fixture holes located 2" from any side of the sink edge to center of fixture hole.