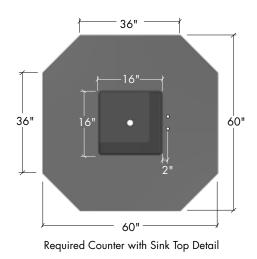

#### Quad Student Workstation

- Quad Student Workstations are designed to be used from all sides.
- Dimensions of 58" wide by 58" deep are available in sitting height (28-3/4") and standing height (34-3/4").
- Cabinet configurations are identical on each side of the assembly and include accessible center space.
- Cabinet dimensions are 24" wide by 20" high by 15" deep.
- Quantity of four (one per side) 120volt, 20 amperage electrical receptacles are optional.
- A variety of assemblies are available with different cabinet configurations. Please contact Mott for details.
- Cabinets have a removable back in order to access a 19" wide by 10-1/4" high cutout in pedestal.
- Counter tops are not included.

| Height       | Plain    | With Electrical |
|--------------|----------|-----------------|
| 28-3/4" High | QSW0220W | QSWE220W        |
| 34-3/4" High | QSW0120W | QSWE120W        |

• Maximum sink size is 16" x 16" with fixture holes located 2" from any side of the sink edge to center of fixture hole.