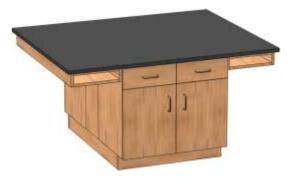

#### Quad Student Workstation

- Quad Student Workstations are designed to be used from all sides.
- Dimensions of 58" wide by 58" deep are available in sitting height (28-3/4") and standing height (34-3/4").
- . Cabinet configurations are identical on each side of the assembly and include accessible center space.
- Cabinet dimensions are 24" wide by 20" high by 15" deep.
- Quantity of four (one per side) 120volt, 20 amperage electrical receptacles are optional.
- A variety of assemblies are available with different cabinet configurations. Please contact Mott for details.
- Cabinets have a removable back in order to access a 19" wide by 10-1/4" high cutout in pedestal.
- Counter tops are not included.

| Height       | Plain    | With Electrical |
|--------------|----------|-----------------|
| 28-3/4" High | QSW0212W | QSWE212W        |
| 34-3/4" High | QSW0112W | QSWE112W        |

Workstation with electrical receptacles shown

| Height       | Plain    | With Electrical |
|--------------|----------|-----------------|
| 28-3/4" High | QSW0211W | QSWE211W        |
| 34-3/4" High | QSW0110W | QSWE110W        |

• Maximum sink size is 16" x 16" with fixture holes located 2" from any side of the sink edge to center of fixture hole.