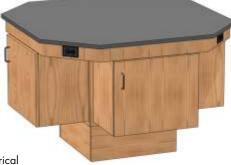

#### Quad Student Workstation

- Quad Student Workstations are designed to be used from all sides.
- Dimensions of 58" wide by 58" deep are available in sitting height (28-3/4") and standing height (34-3/4").
- Cabinet configurations are identical on each side of the assembly and include accessible center space.
- Cabinet dimensions are 24" wide by 20" high by 15" deep.
- Quantity of four (one per side) 120volt, 20 amperage electrical receptacles are optional.
- A variety of assemblies are available with different cabinet configurations. Please contact Mott for details.
- Cabinets have a removable back in order to access a 19" wide by 10-1/4" high cutout in pedestal.
- Counter tops are not included.

Workstation with electrical receptacles shown

| Height       | Plain    | With Electrical |
|--------------|----------|-----------------|
| 28-3/4" High | QSW0200W | QSWE200W        |
| 34-3/4" High | QSW0100W | QSWE100W        |