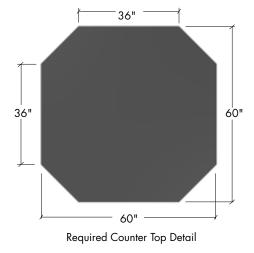

| Height  | Item Number |
|---------|-------------|
| 28-3/4″ | DSW0230W    |
| 34-3/4″ | DSW0130W    |

Required Counter Top Detail

Wood Casework

Wood Casework

QUALITY BY DESIGN