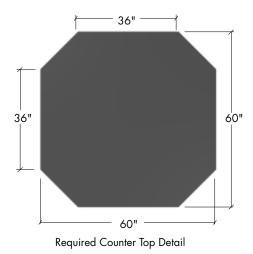

#### Quad Student Workstation

- Quad Student Workstations are designed to be used from all sides.
- Dimensions of 58" wide by 58" deep are available in sitting height (28-3/4") and standing height (34-3/4").
- Cabinet configurations are identical on each side of the assembly and include accessible center space.
- Cabinet dimensions are 24" wide by 20" high by 15" deep.
- Quantity of four (one per side) 120volt, 20 amperage electrical receptacles are optional.
- A variety of assemblies are available with different cabinet configurations. Please contact Mott for details.
- Cabinets have a removable back in order to access a 19" wide by 10-1/4" high cutout in pedestal.
- Counter tops are not included.

#### Quad Student Workstation

- Quad Student Workstations are designed to be used from all sides.
- Dimensions of 58" wide by 58" deep are available in sitting height (28-3/4") and standing height (34-3/4").
- . Cabinet configurations are identical on each side of the assembly and include accessible center space.
- Cabinet dimensions are 24" wide by 20" high by 15" deep.
- Quantity of four (one per side) 120volt, 20 amperage electrical receptacles are optional.
- A variety of assemblies are available with different cabinet configurations. Please contact Mott for details.
- Cabinets have a removable back in order to access a 19" wide by 10-1/4" high cutout in pedestal.
- Counter tops are not included.