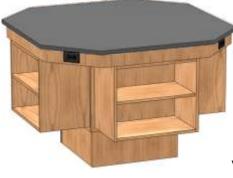

#### Quad Student Workstation

- Quad Student Workstations are designed to be used from all sides.
- Dimensions of 58" wide by 58" deep are available in sitting height (28-3/4") and standing height (34-3/4").
- Cabinet configurations are identical on each side of the assembly and include accessible center space.
- Cabinet dimensions are 24" wide by 20" high by 15" deep.
- Quantity of four (one per side) 120volt, 20 amperage electrical receptacles are optional.
- A variety of assemblies are available with different cabinet configurations. Please contact Mott for details.
- Cabinets have a removable back in order to access a 19" wide by 10-1/4" high cutout in pedestal.
- Counter tops are not included.

Workstation with electrical receptacles shown

| Height       | Plain    | With Electrical |
|--------------|----------|-----------------|
| 28-3/4" High | QSW0200W | QSWE200W        |
| 34-3/4" High | QSW0100W | QSWE100W        |