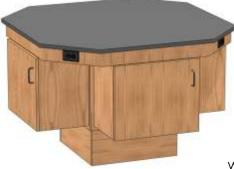

#### Quad Student Workstation

- Quad Student Workstations are designed to be used from all sides.
- Dimensions of 58" wide by 58" deep are available in sitting height (28-3/4") and standing height (34-3/4").
- Cabinet configurations are identical on each side of the assembly and include accessible center space.
- Cabinet dimensions are 24" wide by 20" high by 15" deep.
- Quantity of four (one per side) 120volt, 20 amperage electrical receptacles are optional.
- A variety of assemblies are available with different cabinet configurations. Please contact Mott for details.
- Cabinets have a removable back in order to access a 19" wide by 10-1/4" high cutout in pedestal.
- Counter tops are not included.

Workstation with electrical receptacles shown

| Height       | Plain    | With Electrical |
|--------------|----------|-----------------|
| 28-3/4" High | QSW0200W | QSWE200W        |
| 34-3/4" High | QSW0100W | QSWE100W        |