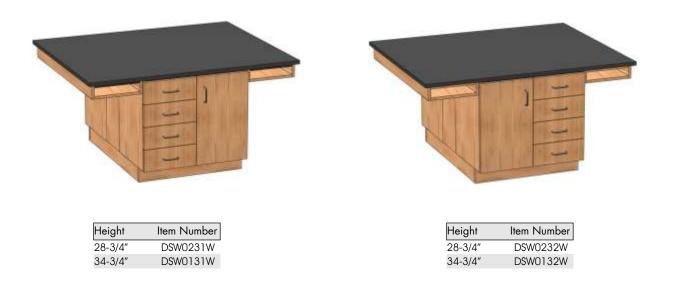

## Double Sided Student Workstation

- Double Sided Student Workstations are designed to be used from both sides.
- Dimensions of 58" wide by 46" deep are available in sitting height (28-3/4") and standing height (34-3/4").
- Cabinet configurations are identical on each side of the assembly and are separated by 10" wide filler and include two pass through book compartments.
- Standing height workstations cabinets are 30" wide by 36" high by 18" deep.
- Sitting height workstations cabinets are 30" wide by 30" high by 18" deep.
- . A variety of assemblies are available with different cabinet configurations. Please contact Mott for details.
- Counter tops are not included.

| Height  | Item Number |
|---------|-------------|
| 28-3/4″ | DSW0230W    |
| 34-3/4″ | DSW0130W    |

Required Counter Top Detail

Wood Casework

Wood Casework

QUALITY BY DESIGN