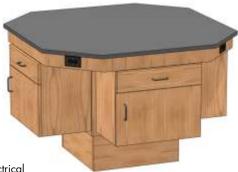

Workstation with electrical receptacles shown

| Height       | Plain    | With Electrical |
|--------------|----------|-----------------|
| 28-3/4" High | QSW0200W | QSWE200W        |
| 34-3/4" High | QSW0100W | QSWE100W        |

#### Quad Student Workstation

- Quad Student Workstations are designed to be used from all sides.
- Dimensions of 58" wide by 58" deep are available in sitting height (28-3/4") and standing height (34-3/4").
- . Cabinet configurations are identical on each side of the assembly and include accessible center space.
- Cabinet dimensions are 24" wide by 20" high by 15" deep.
- Quantity of four (one per side) 120volt, 20 amperage electrical receptacles are optional.
- A variety of assemblies are available with different cabinet configurations. Please contact Mott for details.
- Cabinets have a removable back in order to access a 19" wide by 10-1/4" high cutout in pedestal.
- Counter tops are not included.

| Height       | Plain    | With Electrical |
|--------------|----------|-----------------|
| 28-3/4" High | QSW0212W | QSWE212W        |
| 34-3/4" High | QSW0112W | QSWE112W        |

Workstation with electrical receptacles shown