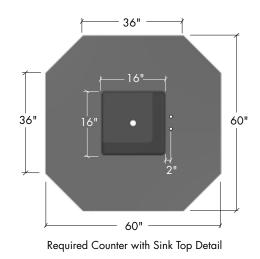

| Height       | Plain    | With Electrical |
|--------------|----------|-----------------|
| 28-3/4" High | QSW0220W | QSWE220W        |
| 34-3/4" High | QSW0120W | QSWE120W        |

• Maximum sink size is 16" x 16" with fixture holes located 2" from any side of the sink edge to center of fixture hole.

| Height       | Plain    | With Electrical |
|--------------|----------|-----------------|
| 28-3/4" High | QSW0211W | QSWE211W        |
| 34-3/4" High | QSW0110W | QSWE110W        |

• Maximum sink size is 16" x 16" with fixture holes located 2" from any side of the sink edge to center of fixture hole.