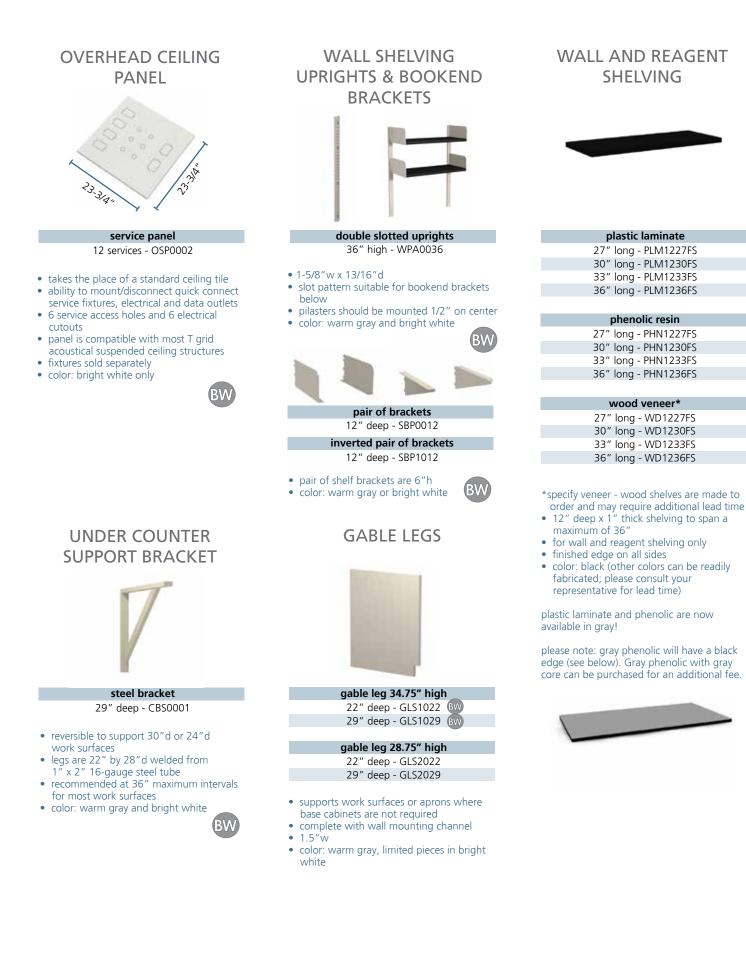

## SUPER ERECTA

#### 18" deep 4-shelf unit

36" wide - M-EZ1836NC-4 48" wide - M-EZ1848NC-4 60" wide - M-EZ1860NC-4

#### 24" deep 4-shelf unit

36" wide - M-EZ2436NC-4 48" wide - M-EZ2448NC-4 60" wide - M-EZ2460NC-4

- includes 4 shelves and 4 stationary posts with cap and leveling bolt
- chrome frame, posts and shelves
- open wire shelf design minimizes dust accumulation and allows free circulation of air

#### metro shelving

800 lb. capacity per shelf up to 48" wide

600 lb. capacity per shelf over 48" wide

2,000 lb. maximum capacity per unit

all units 74" tall

easy assembly