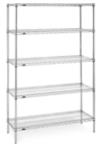

### METROMAX i POLYMER

| 18  | " deep | 5-shelf | unit |  |
|-----|--------|---------|------|--|
| 24″ | wide - | M-5X31  | 7GX3 |  |
| 30" | wide - | M-5X32  | 7GX3 |  |
| 36" | wide - | M-5X33  | 7GX3 |  |
| 42″ | wide - | M-5X34  | 7GX3 |  |
| 48″ | wide - | M-5X35  | 7GX3 |  |
| 60″ | wide - | M-5X36  | 7GX3 |  |
| 72″ | wide - | M-5X37  | 7GX3 |  |

#### 24" deep 5-shelf unit

| 36" wide - M-5X537G | <b>K</b> 3 |
|---------------------|------------|
| 42" wide - M-5X547G | <b>K</b> 3 |
| 48" wide - M-5X557G | <b>K</b> 3 |
| 60" wide - M-5X567G | <b>K</b> 3 |
| 72" wide - M-5X577G | <b>K</b> 3 |

- includes 5 shelves and 4 stationary posts with cap and leveling bolt
- polymer frame, posts and shelves
- easy-to-clean removable polymer shelf mats
- · Microban protection built into shelf mats, frames and posts