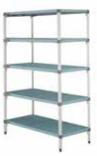

# SUPER ADJUSTABLE 2

| 18" deep 5-shelf unit  |
|------------------------|
| 36" wide shelving unit |
| 48" wide shelving unit |

60" wide shelving unit

#### 24" deep 5-shelf unit

- 48" wide shelving unit 60" wide shelving unit
  - 72" wide shelving unit
- includes 5 shelves and 4 stationary posts with cap and leveling bolt
- open-wire design minimizes dust accumulation and allows free circulation of air
- unique corner release system that allows shelves to be adjusted without tools
- type 304 stainless steel wire shelves and posts