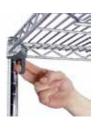

#### 24" deep 5-shelf unit

- 48" wide shelving unit 60" wide shelving unit
  - 72" wide shelving unit
- includes 5 shelves and 4 stationary posts with cap and leveling bolt
- open-wire design minimizes dust accumulation and allows free circulation of air
- unique corner release system that allows shelves to be adjusted without tools
- type 304 stainless steel wire shelves and posts