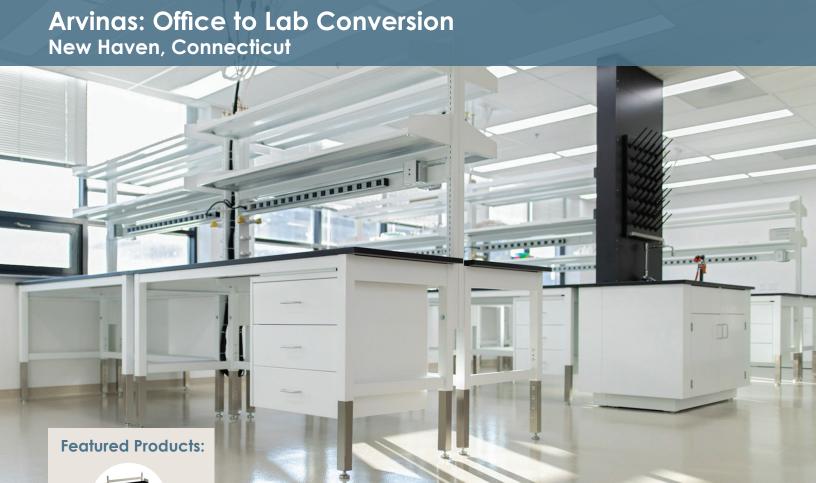

After a prior successful lab buildout for Arvinas in June of 2020, NEL Direct was selected to outfit an office to lab conversion in New Haven in collaboration with O,R&L Construction and Svigals + Partners. Cambridge Series tables with bay frame overhead slotted shelving and phenolic tops were utilized for a fully adaptable solution and a shorter lead time. Vacuum and electrical services were connected from an overhead service carrier to the workstations for easy plug and play flexibility. Base cabinets with phenolic tops, sinks and pegboards formed a solid foundation, completing the space.