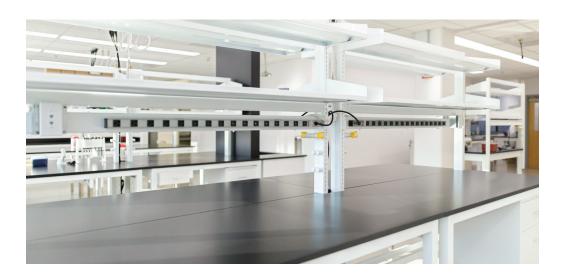

After a prior successful lab buildout for Arvinas in June of 2020, NEL Direct was selected to outfit an office to lab conversion in New Haven in collaboration with O,R&L Construction and Svigals + Partners. Cambridge Series tables with bay frame overhead slotted shelving and phenolic tops were utilized for a fully adaptable solution and a shorter lead time. Vacuum and electrical services were connected from an overhead service carrier to the workstations for easy plug and play flexibility. Base cabinets with phenolic tops, sinks and pegboards formed a solid foundation, completing the space.