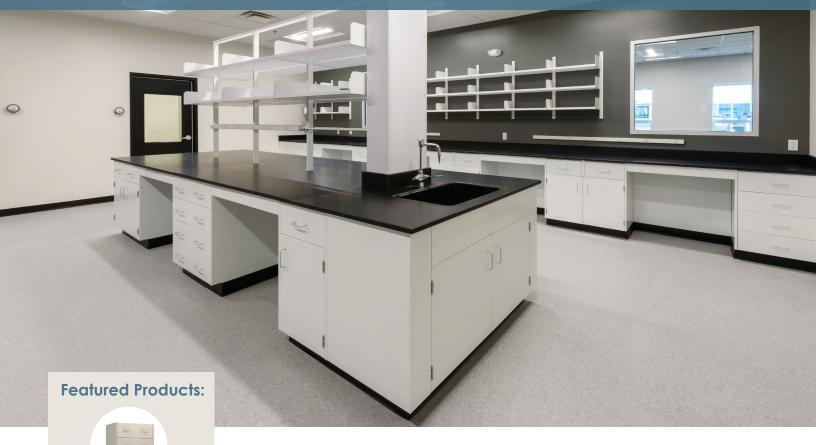

## Non-Clinical CRO: Laboratory Renovations Woburn, Massachusetts

To fit their growing research and development requirements, this biotech company recently moved their headquarters to a new location in Woburn, MA. NEL Direct worked with the real estate property manager to outfit the lab in a short timeframe delivering product within 10 weeks to meet the move in deadline. NEL Direct provided 15' islands of painted steel cabinets with plastic laminate reagent overhead shelving. Shelving was mounted to the wall with inverted brackets to create undisrupted runs of storage. Runs of casework and a Pro Series fume hood complete the new space.