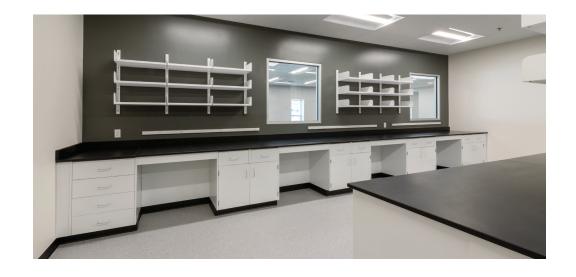

## Non-Clinical CRO: Laboratory Renovations Woburn, Massachusetts

To fit their growing research and development requirements, this biotech company recently moved their headquarters to a new location in Woburn, MA. NEL Direct worked with the real estate property manager to outfit the lab in a short timeframe delivering product within 10 weeks to meet the move in deadline. NEL Direct provided 15' islands of painted steel cabinets with plastic laminate reagent overhead shelving. Shelving was mounted to the wall with inverted brackets to create undisrupted runs of storage. Runs of casework and a Pro Series fume hood complete the new space.