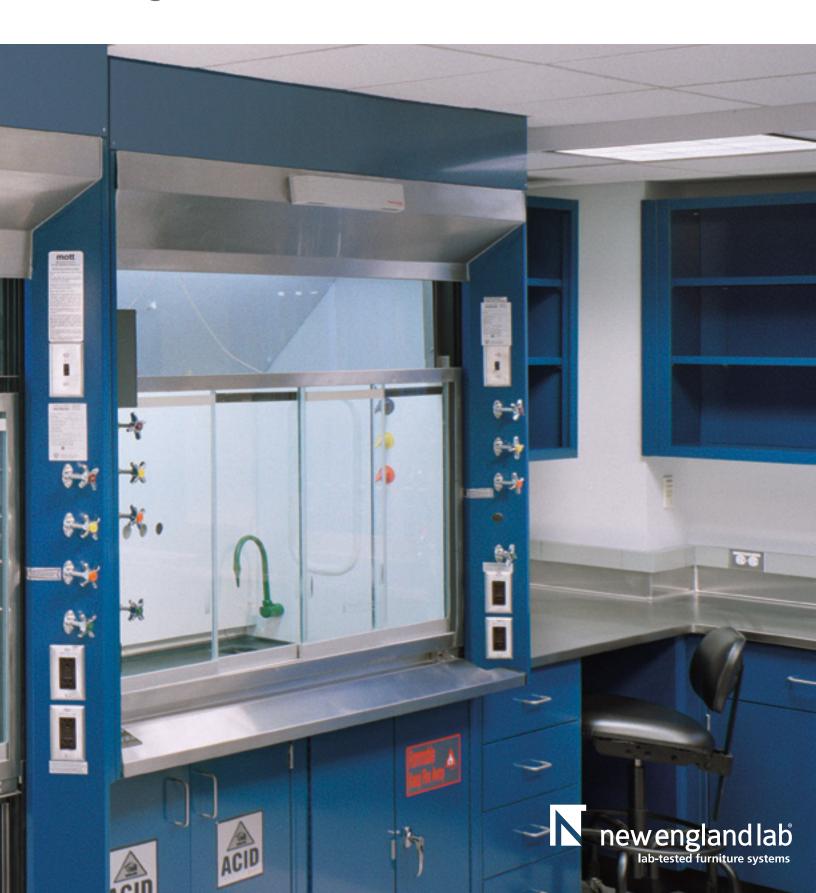

## In this new space for Cabot Corporation - Building 2, Labs A & B

Manchester Series Painted Steel Casework

Type 304 16 Gauge Stainless Steel Tops

Harvard Series Fume Hoods

This project features two laboratories with their own color of Manchester Series painted steel casework. Both rooms required stainless steel work surfaces for the ease of cleaning. Also featured are bench and floor mounted Harvard Series fume hoods. Combination sashes with Variable Air Volume (VAV) controls keep operating costs down and provide extra protection for the user. Phenolic shelving and plumbing fixtures were also supplied.