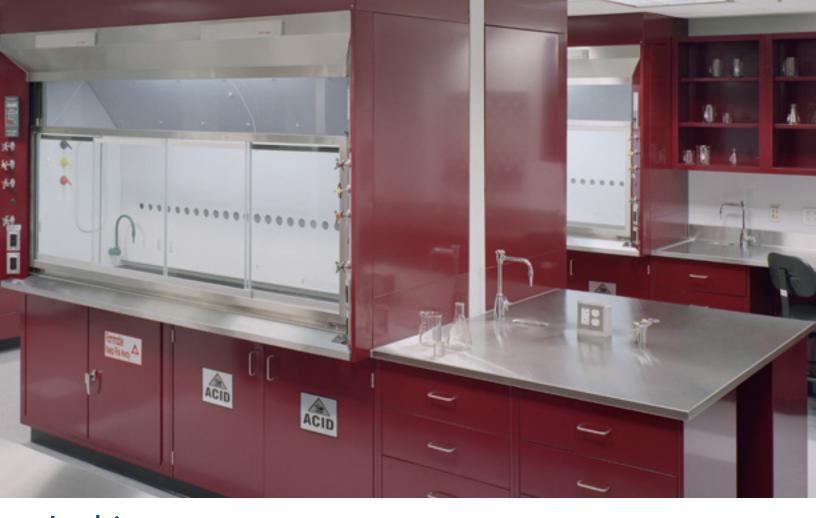

## In this new space for Cabot Corporation - Building 2, Labs A & B

Manchester Series Painted Steel Casework

Type 304 16 Gauge Stainless Steel Tops

Harvard Series Fume Hoods

This project features two laboratories with their own color of Manchester Series painted steel casework. Both rooms required stainless steel work surfaces for the ease of cleaning. Also featured are bench and floor mounted Harvard Series fume hoods. Combination sashes with Variable Air Volume (VAV) controls keep operating costs down and provide extra protection for the user. Phenolic shelving and plumbing fixtures were also supplied.