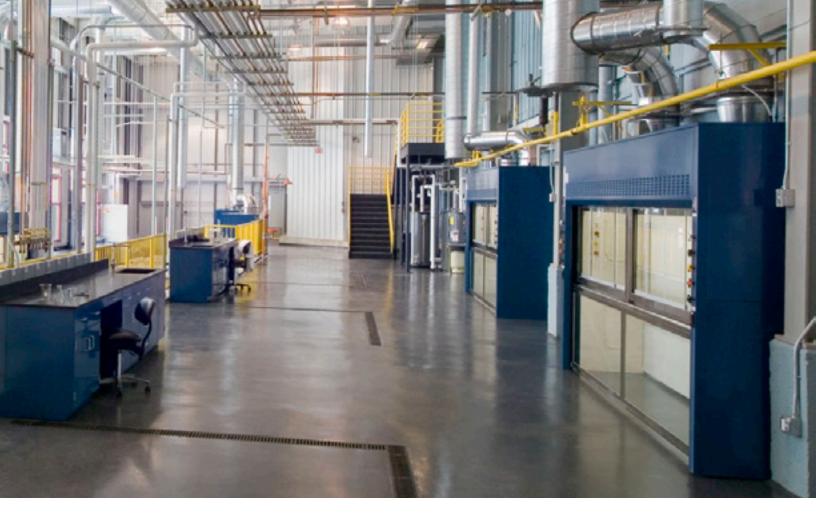

## Manchester Series Painted Steel Casework

Epoxy Resin Tops and Sinks

Pro Series Fume Hoods

This project features customized fume hoods utilized in a large industrial space. Several large floor-mounted hoods have a split upper combination sash and a full width lower sash. Fume hoods were also fitted with finished tops due to the highly visible space. Also featured are Manchester Series painted steel benches with epoxy resin tops and sinks.