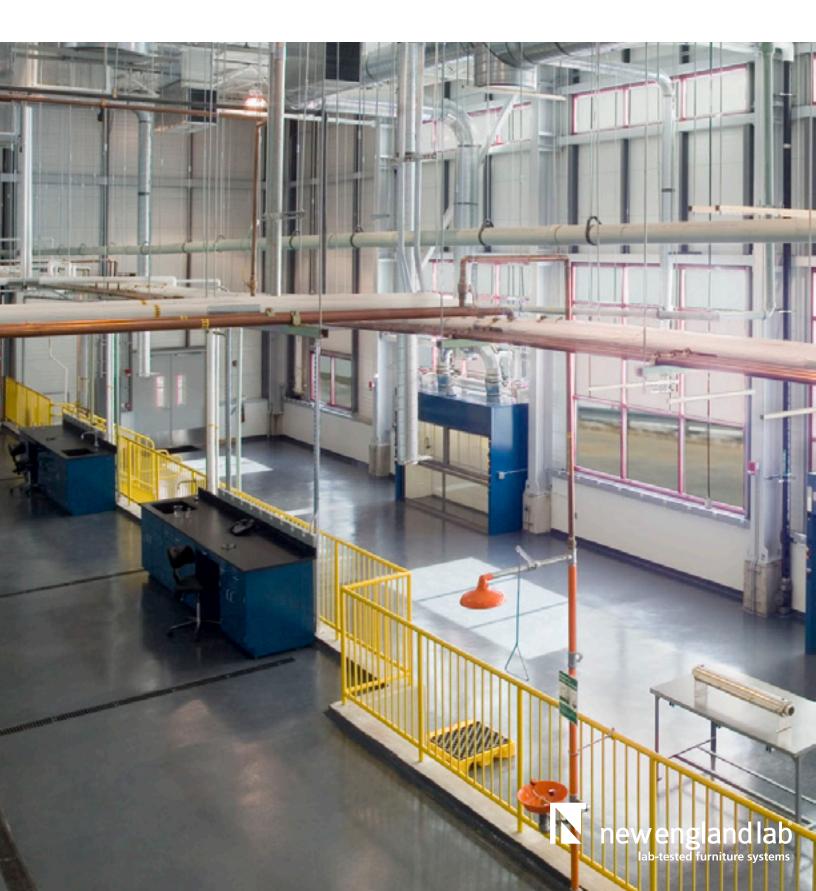

## Manchester Series Painted Steel Casework

Epoxy Resin Tops and Sinks

Pro Series Fume Hoods

This project features customized fume hoods utilized in a large industrial space. Several large floor-mounted hoods have a split upper combination sash and a full width lower sash. Fume hoods were also fitted with finished tops due to the highly visible space. Also featured are Manchester Series painted steel benches with epoxy resin tops and sinks.