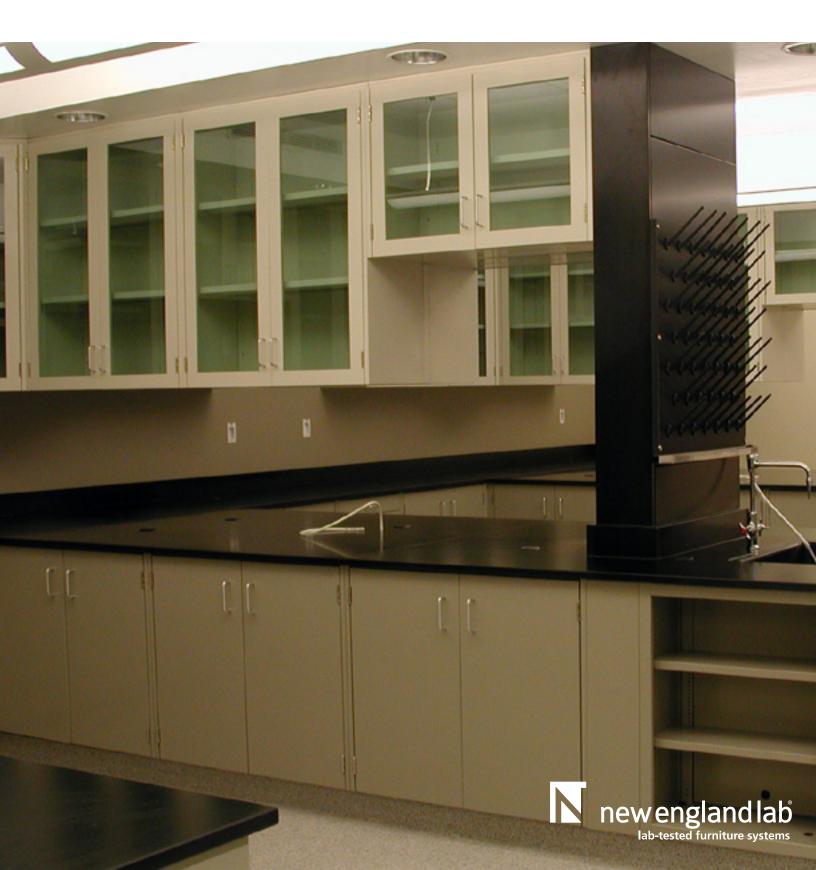

## In this new lab for Coca-Cola Bottling Co. - Testing Lab

Manchester Series Painted Steel Casework

Wall Cabinets with Custom Green Colored Glass

Black Epoxy Resin Tops

Pro Series Fume Hoods

This food & beverage industrial lab features Manchester Series painted steel casework, black epoxy resin work surfaces and Pro Series bench fume hoods. Wall cabinets were fit with a custom green colored glass and many of them were suspended from the ceiling in a pass-through configuration. Tilt out waste bins were also implemented in this testing lab.