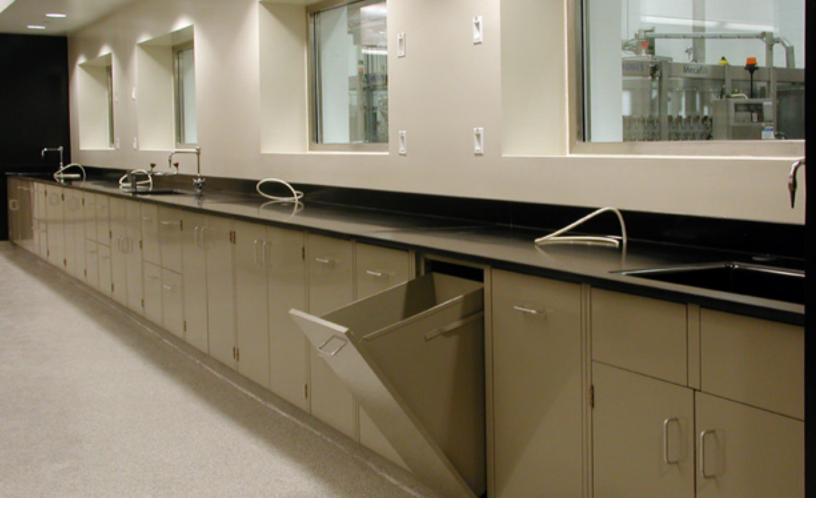

## In this new lab for Coca-Cola Bottling Co. - Testing Lab

Manchester Series Painted Steel Casework

Wall Cabinets with Custom Green Colored Glass

Black Epoxy Resin Tops

Pro Series Fume Hoods

This food & beverage industrial lab features Manchester Series painted steel casework, black epoxy resin work surfaces and Pro Series bench fume hoods. Wall cabinets were fit with a custom green colored glass and many of them were suspended from the ceiling in a pass-through configuration. Tilt out waste bins were also implemented in this testing lab.