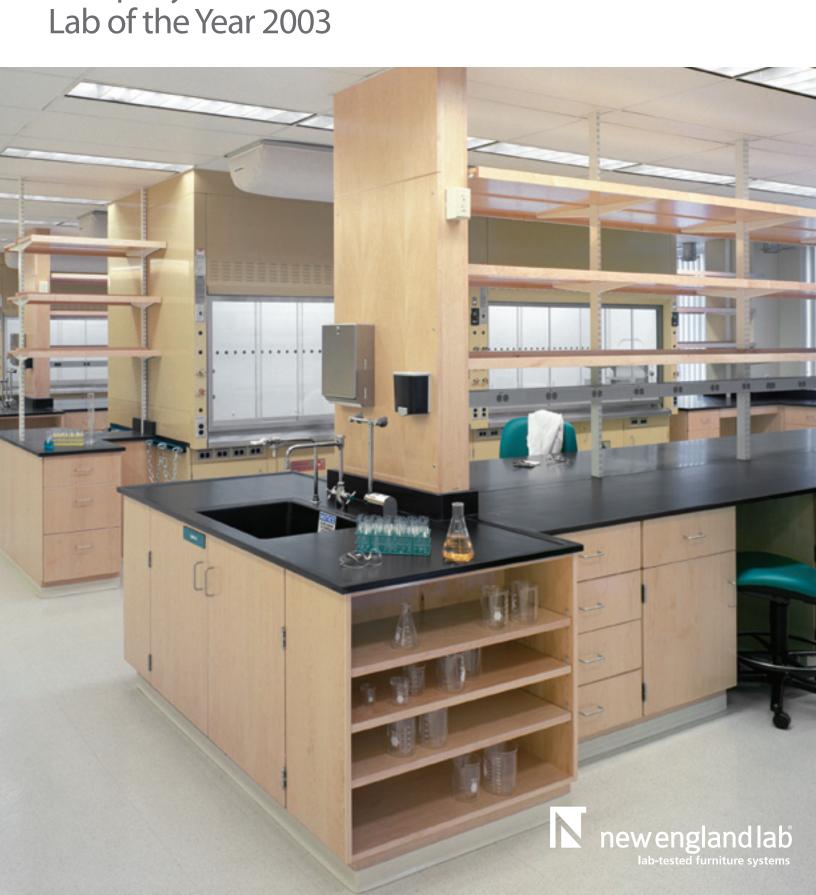

## In this new lab for Pharmaceutical Company - Lab of the Year 2003

Lexington Series Wood Veneer Casework

Stratford Series Stainless Steel Casework

**Epoxy Resin Tops and Sinks** 

Pro Series Fume Hoods

This seven-story research building included four floors of laboratories, two of which were dedicated chemistry labs. The project features Lexington Series maple casework and over 80 Pro Series fume hoods. The adjustable reagent shelving was constructed using double sided uprights and maple shelving. Other products within the project were safety stations, Stratford Series stainless steel casework and overhead service carriers.