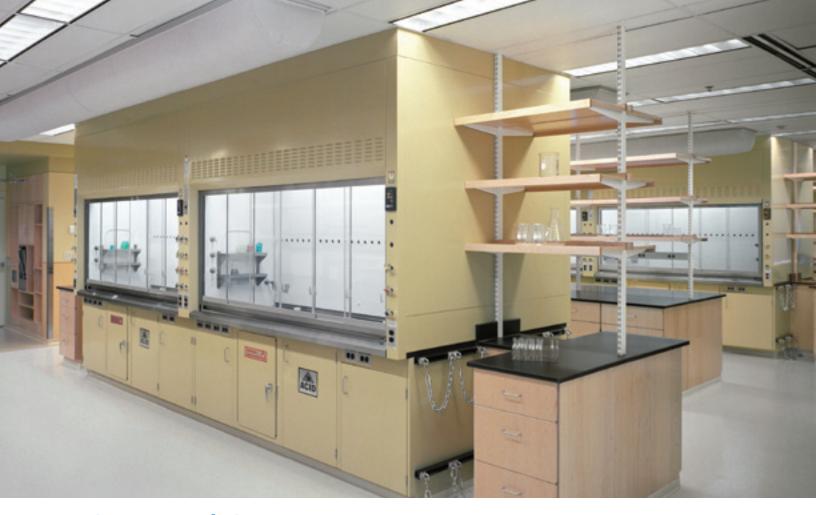

## In this new lab for Pharmaceutical Company - Lab of the Year 2003

Lexington Series Wood Veneer Casework

Stratford Series Stainless Steel Casework

**Epoxy Resin Tops and Sinks** 

Pro Series Fume Hoods

This seven-story research building included four floors of laboratories, two of which were dedicated chemistry labs. The project features Lexington Series maple casework and over 80 Pro Series fume hoods. The adjustable reagent shelving was constructed using double sided uprights and maple shelving. Other products within the project were safety stations, Stratford Series stainless steel casework and overhead service carriers.