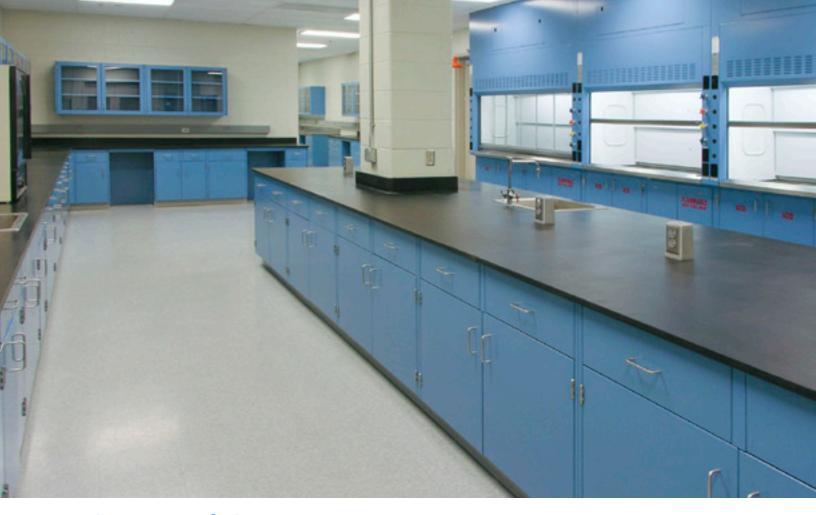

## In this new lab for Maryland State Highway - Maryland DOT SHA Testing Lab

Manchester Series Painted Steel Casework

**Epoxy Resin Tops and Sinks** 

Stainless Steel Sinks

Pro Series Fume Hoods

This project provided much needed materials testing laboratories for the MDOT. Seven independent testing areas were built for asphalt, structures, cement, concrete, soils, chemical and instrument labs. Manchester Series painted steel fixed casework, wall cabinets and flammable cabinets provided the basis for storage and equipment. Pro Series fume hoods, epoxy counter tops, fixtures, eye washes and safety showers provided the remaining components for testing facility.