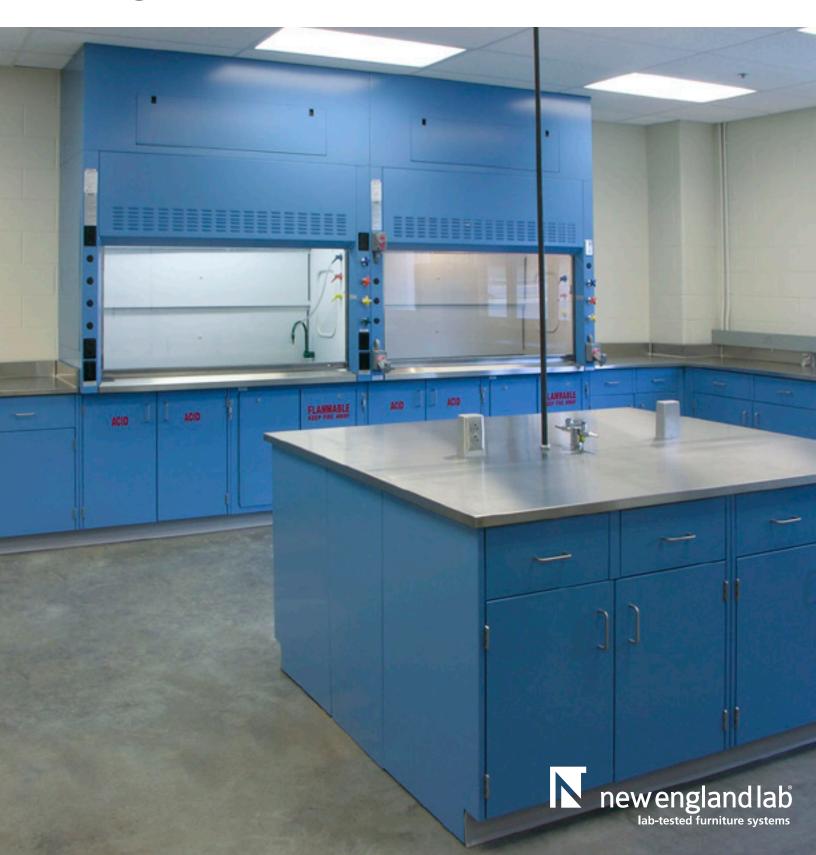

## In this new lab for Maryland State Highway - Maryland DOT SHA Testing Lab

Manchester Series Painted Steel Casework

**Epoxy Resin Tops and Sinks** 

Stainless Steel Sinks

Pro Series Fume Hoods

This project provided much needed materials testing laboratories for the MDOT. Seven independent testing areas were built for asphalt, structures, cement, concrete, soils, chemical and instrument labs. Manchester Series painted steel fixed casework, wall cabinets and flammable cabinets provided the basis for storage and equipment. Pro Series fume hoods, epoxy counter tops, fixtures, eye washes and safety showers provided the remaining components for testing facility.