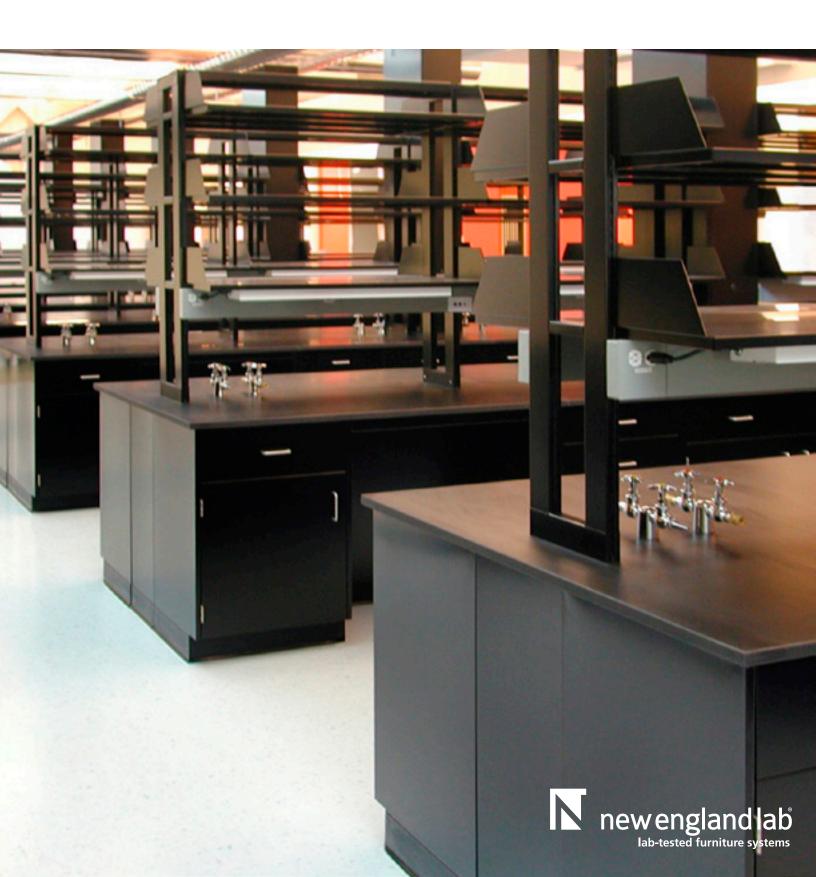

## In this new space for Millipore - Life Science Division

Manchester Series Painted Steel Casework

Flex Series Bench Top Shelving System

**Epoxy Tops and Pegboards** 

New England Lab supplied and installed Manchester Series painted metal casework featuring a the Flex Series bench top shelving system with custom floor to ceiling service chases. Epoxy counter tops and pegboards were also provided for this 10,000 sq ft facility.