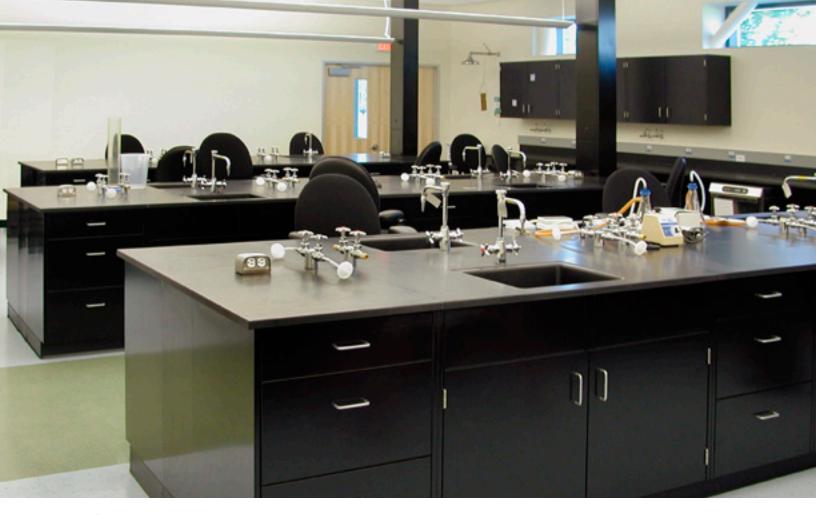

## In this new space for Millipore - Life Science Division

Manchester Series Painted Steel Casework

Flex Series Bench Top Shelving System

**Epoxy Tops and Pegboards** 

New England Lab supplied and installed Manchester Series painted metal casework featuring a the Flex Series bench top shelving system with custom floor to ceiling service chases. Epoxy counter tops and pegboards were also provided for this 10,000 sq ft facility.