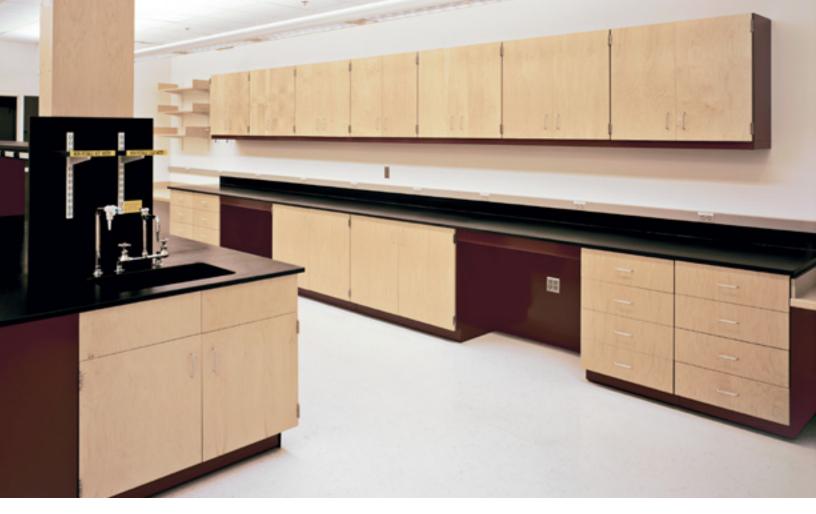

## In this new space for Millipore - Bio-Process Labs

Stratford Series Stainless Steel Casework

Wakefield Series Designer Overlay Casework

Stainless Steel Tops and Sinks

**Epoxy Resin Tops** 

The Bio-Process Labs consist of our Stratford Series Stainless Steel and Wakefield Series overlay casework. In the glass wash areas stainless steel casework, sinks and work surfaces provided the highest level of cleanliness and durability. The overlay casework provided the durability of steel with the designer look of wood. The labs were also fitted with WaterSaver faucets and gas fixtures.