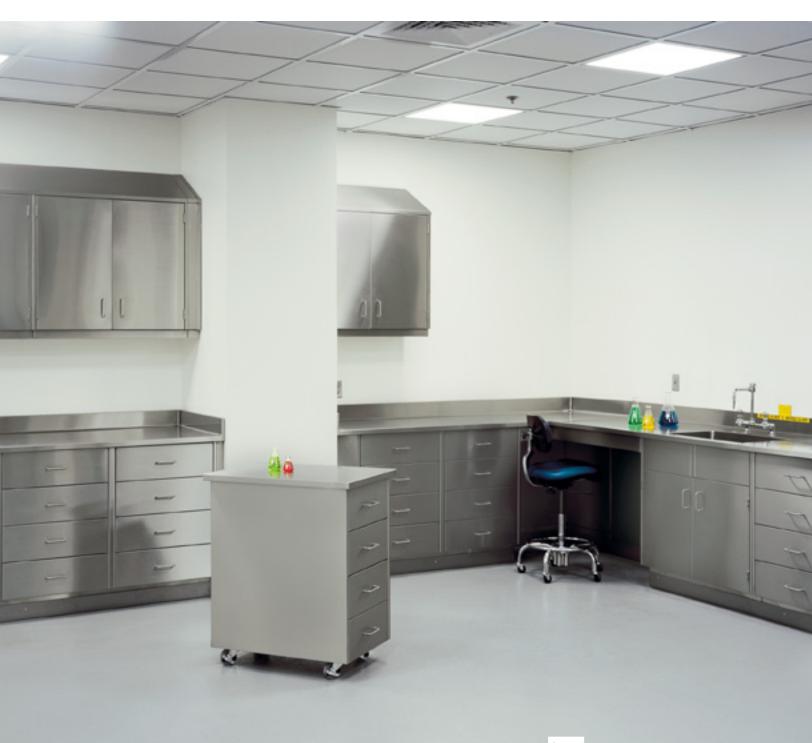

## In this new space for Millipore - Bio-Process Labs

Stratford Series Stainless Steel Casework

Wakefield Series Designer Overlay Casework

Stainless Steel Tops and Sinks

**Epoxy Resin Tops** 

The Bio-Process Labs consist of our Stratford Series Stainless Steel and Wakefield Series overlay casework. In the glass wash areas stainless steel casework, sinks and work surfaces provided the highest level of cleanliness and durability. The overlay casework provided the durability of steel with the designer look of wood. The labs were also fitted with WaterSaver faucets and gas fixtures.