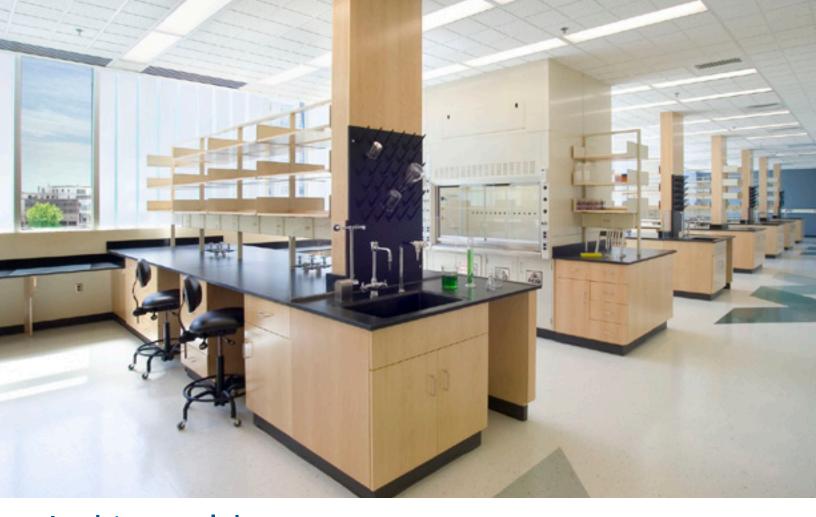

## In this new lab for Momenta Pharmaceuticals - 5th Floor Build-Out

Lexington Series Wood Veneer Casework

Epoxy Resin Tops, Sinks and Pegboards

Pro Series Fume Hoods

This project features the popular Lexington Series maple casework with epoxy resin counter tops. The reagent shelving system included adjustable maple shelving on floor mounted support posts. Also provided for this project are the epoxy pegboards, acrylic splashes and plumbing fixtures. Pro Series fume hoods with combination sashes, and painted steel solvent and acid storage cabinets were also provided.