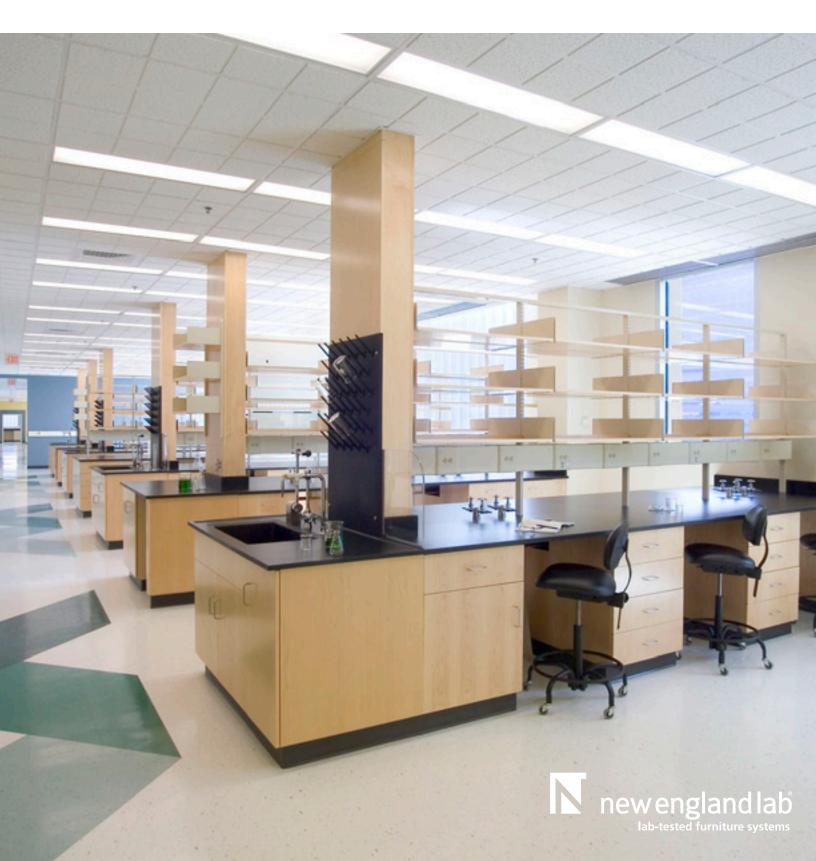

## In this new lab for Momenta Pharmaceuticals - 5th Floor Build-Out

Lexington Series Wood Veneer Casework

Epoxy Resin Tops, Sinks and Pegboards

Pro Series Fume Hoods

This project features the popular Lexington Series maple casework with epoxy resin counter tops. The reagent shelving system included adjustable maple shelving on floor mounted support posts. Also provided for this project are the epoxy pegboards, acrylic splashes and plumbing fixtures. Pro Series fume hoods with combination sashes, and painted steel solvent and acid storage cabinets were also provided.