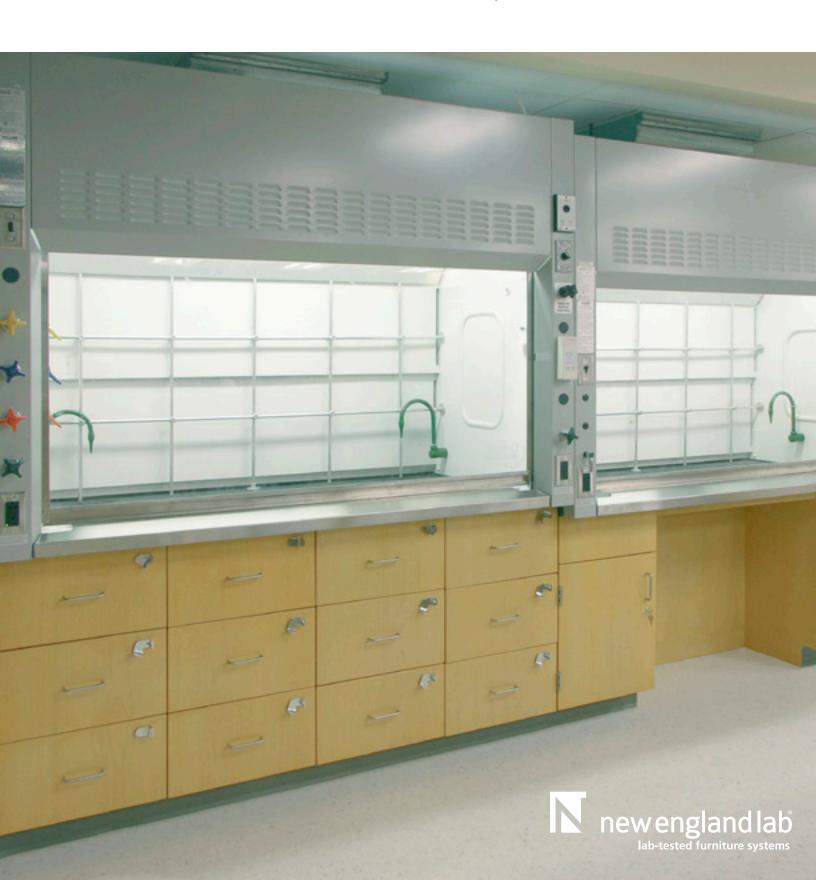

## In this revnovated space for Montgomery College - Germantown Campus

Lexington Series Wood Veneer Casework

**Epoxy Resin Tops and Sinks** 

Custom wall cabinets with integral whiteboards

Pro Series Fume Hoods

This renovation project converted a computer lab into a new state-of-the-art organic chemistry lab. The design places the Pro Series fume hoods around the perimeter of a "U" shaped student/faculty work area. Lexington series wood base cabinets with locks were utilized to provide ample storage underneath the fume hoods. The student faculty area was built with Lexington Series wood custom benches and tables, epoxy work surfaces and custom wall cabinets with integral whiteboards.