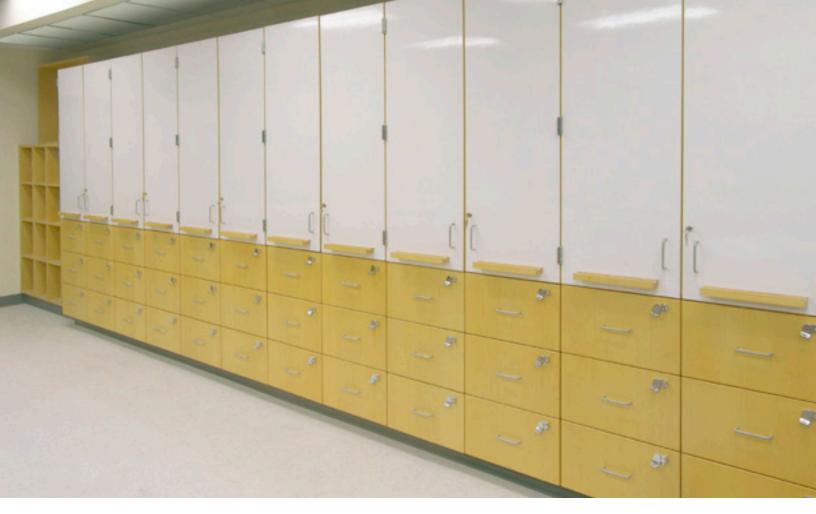

## In this revnovated space for Montgomery College - Germantown Campus

Lexington Series Wood Veneer Casework

**Epoxy Resin Tops and Sinks** 

Custom wall cabinets with integral whiteboards

Pro Series Fume Hoods

This renovation project converted a computer lab into a new state-of-the-art organic chemistry lab. The design places the Pro Series fume hoods around the perimeter of a "U" shaped student/faculty work area. Lexington series wood base cabinets with locks were utilized to provide ample storage underneath the fume hoods. The student faculty area was built with Lexington Series wood custom benches and tables, epoxy work surfaces and custom wall cabinets with integral whiteboards.