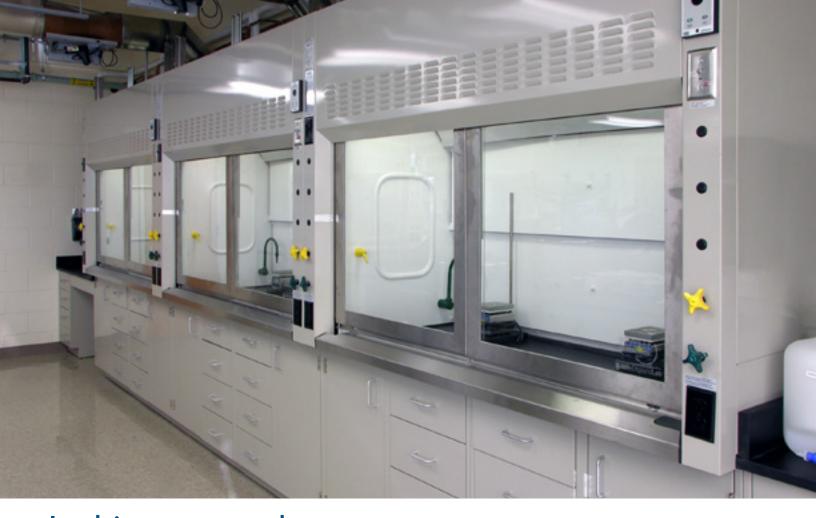

## In this renovated space Springfield College - School Hall Science Center

Manchester Series Painted Steel Casework

Epoxy Resin and Butcher Block Wood Tops

Marine Edge Countertops

Pro Series Fume Hoods

This University renovation project was completed on a design build basis by New England Lab. Each room's casework was developed by our design team after meeting with the client's staff to discuss their individual needs. Rooms were designed to a specific student group size and lab function. For each individual lab extensive space planning and layout was done, as well as coordination of electrical and plumbing services with mechanical trades. Labs feature the Manchester Series painted steel casework and black epoxy tops. Custom cabinets were provided to meet specific requirements per lab. Butcher block wood tops, marine edge countertops and book ledges were also provided for select labs. Pro Series fume hoods were included as well.