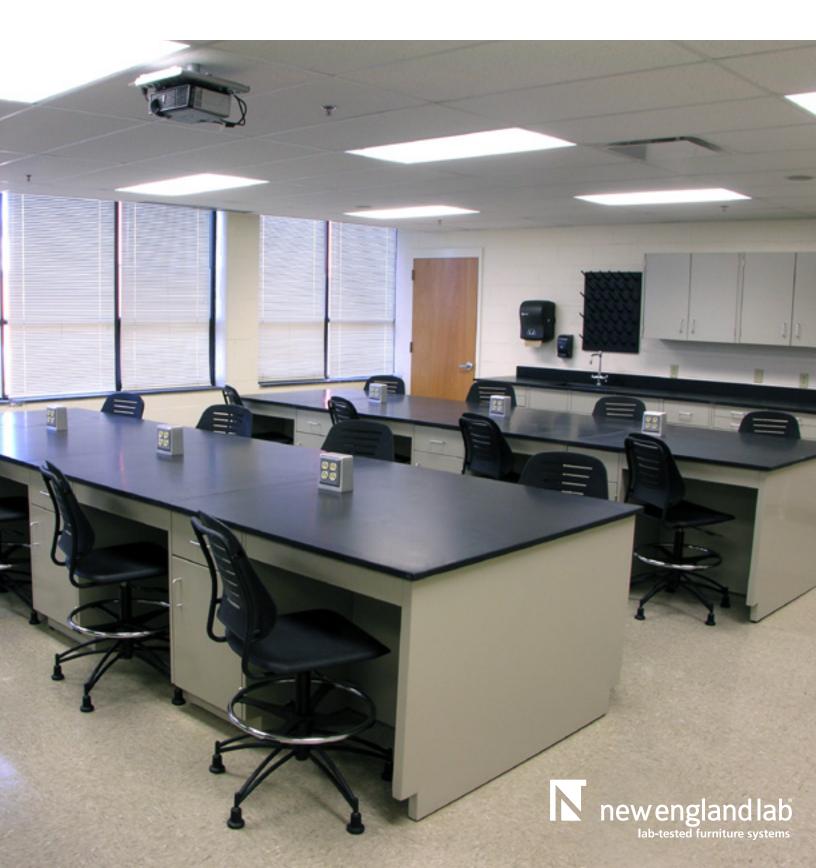

## In this renovated space Springfield College - School Hall Science Center

Manchester Series Painted Steel Casework

Epoxy Resin and Butcher Block Wood Tops

Marine Edge Countertops

Pro Series Fume Hoods

This University renovation project was completed on a design build basis by New England Lab. Each room's casework was developed by our design team after meeting with the client's staff to discuss their individual needs. Rooms were designed to a specific student group size and lab function. For each individual lab extensive space planning and layout was done, as well as coordination of electrical and plumbing services with mechanical trades. Labs feature the Manchester Series painted steel casework and black epoxy tops. Custom cabinets were provided to meet specific requirements per lab. Butcher block wood tops, marine edge countertops and book ledges were also provided for select labs. Pro Series fume hoods were included as well.