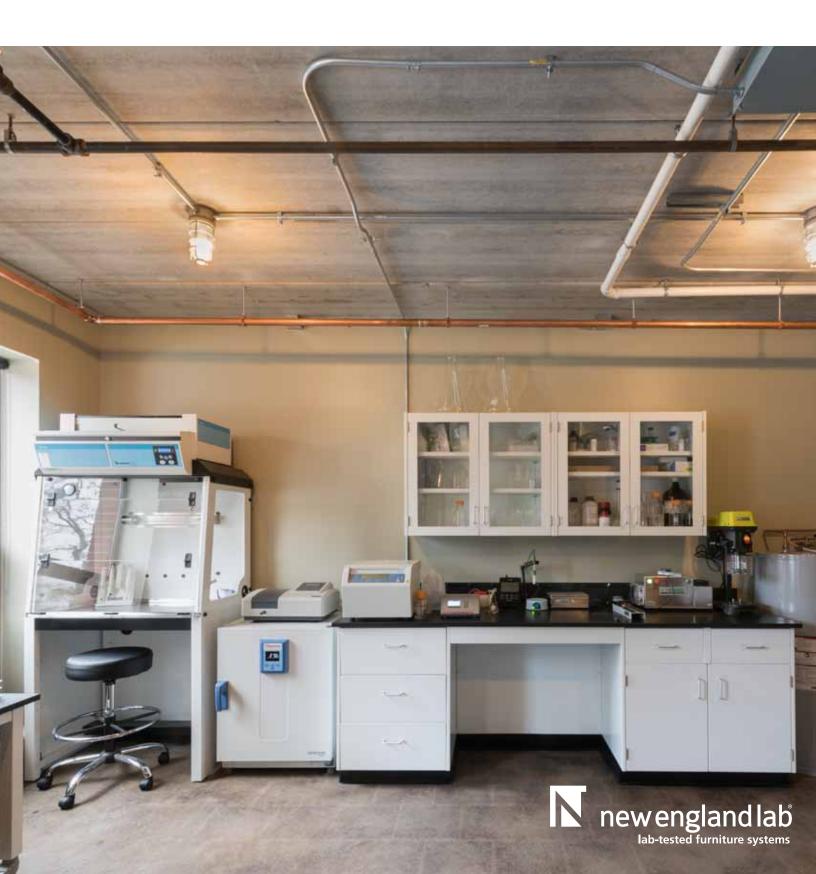

## In this new lab for Trillium Brewing Company - Quality Control Lab

Painted Steel Casework

**Epoxy Resin Work Tops** 

Cambridge "Q" Series Table System

Phenolic Resin Pegboard

**Epoxy Resin Sink** 

Trillium Brewing Company, a farmhouse-style craft brewery, needed a quick fix for their small quality control laboratory at their second location in Canton, Massachusetts. New England Lab partnered with the Rapid Ship Division, NEL Direct, to supply and install casework and furniture within 4 weeks. With this small room setback from the merchandise and tasting bar, the installation was able to take place without disruption during retail operation hours. NEL Direct's Bright White painted steel casework and adjustable height tables were provided for the project based on the client's requirements. Black epoxy resin work surfaces, a phenolic pegboard, plumbing fixtures and sinks completed the space.