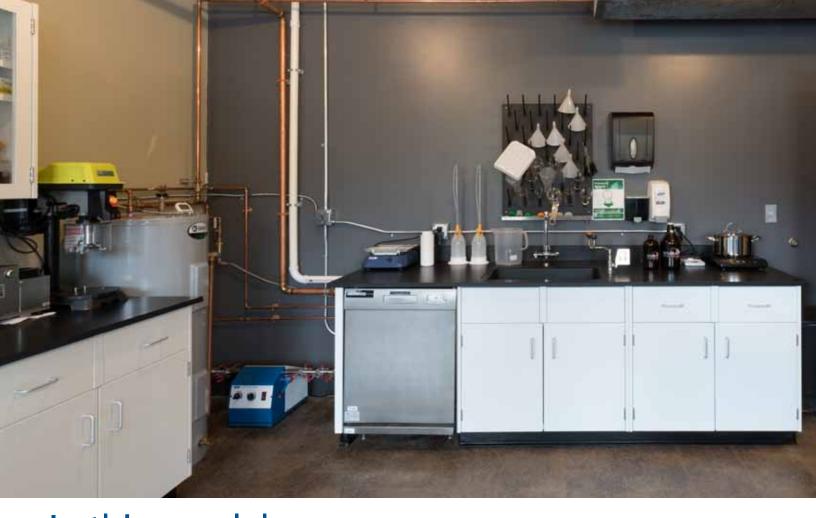

## In this new lab for Trillium Brewing Company - Quality Control Lab

Painted Steel Casework

**Epoxy Resin Work Tops** 

Cambridge "Q" Series Table System

Phenolic Resin Pegboard

**Epoxy Resin Sink** 

Trillium Brewing Company, a farmhouse-style craft brewery, needed a quick fix for their small quality control laboratory at their second location in Canton, Massachusetts. New England Lab partnered with the Rapid Ship Division, NEL Direct, to supply and install casework and furniture within 4 weeks. With this small room setback from the merchandise and tasting bar, the installation was able to take place without disruption during retail operation hours. NEL Direct's Bright White painted steel casework and adjustable height tables were provided for the project based on the client's requirements. Black epoxy resin work surfaces, a phenolic pegboard, plumbing fixtures and sinks completed the space.