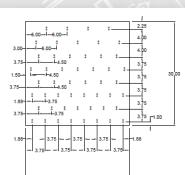

## **Epoxy Resin Pegboards:**

All resin pegboards are manufactured out of the same material as the rest of American Epoxy Scientific's resin products and meet the same chemical and physical guidelines

- Pegboards come in a standard sizes as itemized below, However, any size pegboard can be manufactured to meet the designer's needs.
- Pegboards are fabricated with a 1/16" bevel on all exposed sides free of saw marks and have a special formulated edge dressing applied to all sides for a uniform look.
- If the back side of the pegboard is exposed it can be finished to give a smooth uniform appearance
- Double studded polypropylene pegs are supplied in 5", 6 ½" and 8" lengths. Pegs also have a base that will help protect all glassware being stored.
- Stainless steel drip pans can also be provided to help prevent unnecessary spills in the laboratory.

| WIDTH | HEIGHT | NO OF PEGS |
|-------|--------|------------|
| 18    | 24     | 21         |
| 20    | 30     | 34         |
| 24    | 24     | 28         |
| 24    | 30     | 38         |
| 24    | 36     | 43         |
| 30    | 30     | 51         |
| 30    | 36     | 54         |
| 36    | 30     | 60         |
| 36    | 36     | 66         |
| 42    | 30     | 68         |
| 48    | 30     | 81         |
| 48    | 36     | 88         |